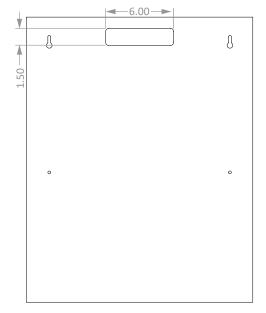

#### **Mounting Specifications:**

• Left: Protection System, Right: Door Hanger

#### Parts included:

· Protection System

· Door Hanger