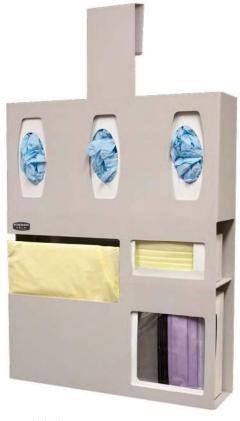

#### **Product Description:**

- Bundle Includes:
  - LD-070 Protection System
    - Holds disposable or reusable gowns, aprons, or coveralls/jumpsuits, three boxes of gloves, one box of earloop masks, and one box of shield masks
    - Quartz Beige ABS Plastic
  - MB-600 Hanger Door Standard
    - Hooks over top of door no thicker than 2.44"
    - Quartz Beige Powder-Coated Steel

#### Dispenses:

- Top: Box(es) no larger than 5.00"W x 10.00"H x 4.49"D (12.7 cm x 25.4 cm x 11.4 cm)
- Bottom left: Gowns, aprons, or coveralls/jumpsuits no larger than 11.38"W x 15.30"H x 4.53"D (28.9 cm x 37.4 cm x 11.5 cm)
- Middle right: Box(es) no larger than 8.39"W x 5.24"H x 4.49"D (21.3 cm x 13.3 cm x 11.4 cm)
- Bottom right: Box(es) no larger than 8.39"W x 9.80"H x 4.49"D (21.3 cm x 24.9 cm x 11.4 cm)