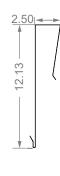

#### **Mounting Specifications:**

• Left: Protection System, Right: Door Hanger

#### Parts included:

· Protection System

· Door Hanger