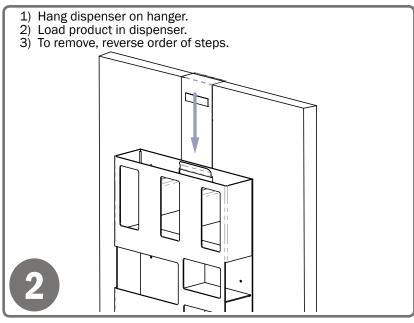

## BD670-0012

Protection System Isolation Bundle
Assembly Instructions

## Installation

Always mount dispensers securely *prior* to loading with product.