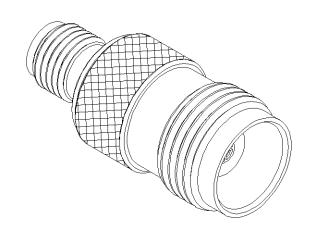

BULKHEAD ADAPTOR SMA FEMALE - TNC FEMALE -

| PAGE <b>1/2</b> | ISSUE <b>08-12-17J</b> | SERIES ADAPT | PART NUMBER <b>R191315000</b> |
|-----------------|------------------------|--------------|-------------------------------|
|                 |                        |              |                               |

All dimensions are in mm.

| COMPONENTS                   | MATERIALS        | PLATING (μm)     |
|------------------------------|------------------|------------------|
| Body                         | BRASS.           | NICKEL .         |
| Center contact Outer contact | BERYLLIUM COPPER | GOLD OVER NICKEL |
| Insulator                    | PTFE             |                  |
| Gasket                       | -                |                  |
| Others parts                 | BERYLLIUM COPPER | NICKEL.          |
| -                            | -                | -                |
| -                            | -                | -                |