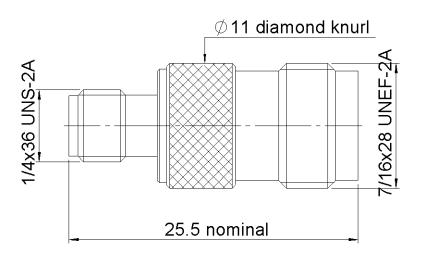

BULKHEAD ADAPTOR SMA FEMALE - TNC FEMALE -

| PAGE <b>1/2</b> | ISSUE <b>08-12-17J</b> | SERIES ADAPT | PART NUMBER <b>R191315000</b> |
|-----------------|------------------------|--------------|-------------------------------|
|                 |                        |              |                               |

All dimensions are in mm.

| COMPONENTS                   | MATERIALS        | PLATING (μm)     |
|------------------------------|------------------|------------------|
| Body                         | BRASS.           | NICKEL .         |
| Center contact Outer contact | BERYLLIUM COPPER | GOLD OVER NICKEL |
| Insulator                    | PTFE             |                  |
| Gasket                       | -                |                  |
| Others parts                 | BERYLLIUM COPPER | NICKEL.          |
| -                            | -                | -                |
| -                            | -                | -                |