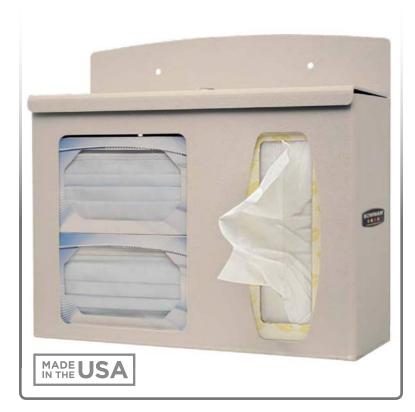

#### **Product Description:**

- Respiratory Hygiene Station Locking
- Holds two boxes of face masks and one two boxes of facial tissues or one box of gloves
- Hinged locking lid
- Keyholes for wall mounting
- Quartz Beige ABS Plastic

#### Dispenses:

- Left: Box(es) no larger than 7.75"W x 4.00"H x 4.75"D (19.7 cm x 10.2 cm x 12.1 cm)
- Right: Box(es) no larger than 5.50"W x 10.00"H x 4.75"D (14.0 cm x 25.4 cm x 12.1 cm)