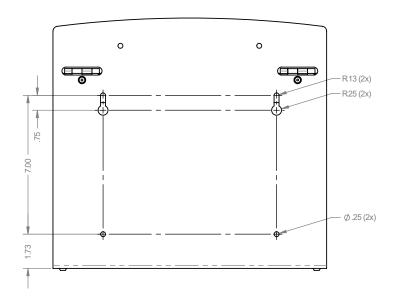

#### **Mounting Specifications:**

BOWMAN<sup>®</sup> Dispensers Organize-Contain-Comply