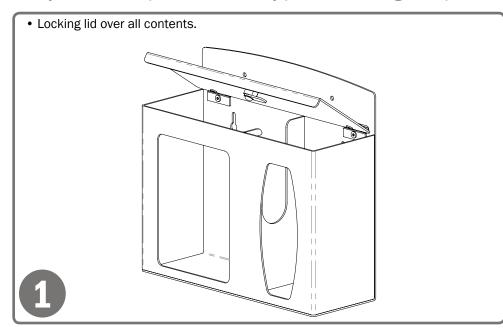

#### **Product Description:**

- Respiratory Hygiene Station Locking
- Holds two boxes of face masks and one two boxes of facial tissues or one box of gloves
- Hinged locking lid
- Keyholes for wall mounting
- Quartz Beige ABS Plastic