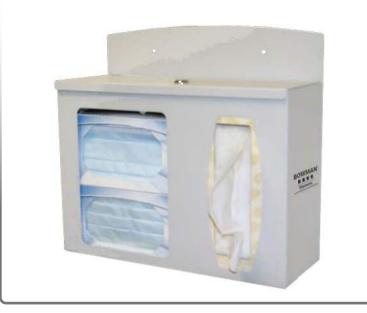

### Related Products (each sold separately):

RS002-0512: Respiratory Hygiene Station - Locking, Aluminum (shown below)