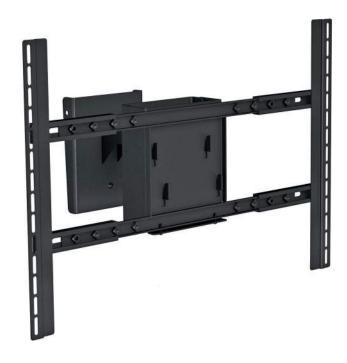

## **Product Features:**

Holds most 37" – 90" flat panels
Adapts PDS-LCB (sold separately) to accommodate 2 flat panels
Maximum flat panel hole pattern – 860mm x 500mm
Adjustable 0° – 15° tilt
PDS-LCB and PDS-LCM2B combined load capacity – 360 lbs
Black powder coat finish

(for Architects & Engineers)

The adaptor, which will allow two ceiling mounted large flat panels, shall be the Video Mount Products (VMP) PDSLCM2B. The adaptor shall be used in conjunction with the Video Mount Products (VMP) PDS-LCB to mount two flat panels to the ceiling or other suitable support surface. The adaptor shall be primarily constructed of formed steel and shall incorporate arc welds and nylon filled nuts. The mount shall be capable of supporting two flat panels ranging in size from 37" to 90" when combined with the PDS-LCB. The combined load capacity of the combined PDS-LCB and PDS-LCM2B shall be 360 lbs.