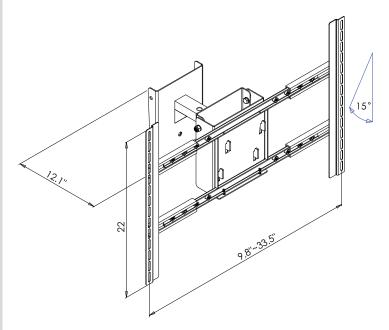

## **Product Features:**

Holds most 37" – 90" flat panels
Adapts PDS-LCB (sold separately) to accommodate 2 flat panels
Maximum flat panel hole pattern – 860mm x 500mm
Adjustable 0° – 15° tilt
PDS-LCB and PDS-LCM2B combined load capacity – 360 lbs
Black powder coat finish

(for Architects & Engineers)

The adaptor, which will allow two ceiling mounted large flat panels, shall be the Video Mount Products (VMP) PDSLCM2B. The adaptor shall be used in conjunction with the Video Mount Products (VMP) PDS-LCB to mount two flat panels to the ceiling or other suitable support surface. The adaptor shall be primarily constructed of formed steel and shall incorporate arc welds and nylon filled nuts. The mount shall be capable of supporting two flat panels ranging in size from 37" to 90" when combined with the PDS-LCB. The combined load capacity of the combined PDS-LCB and PDS-LCM2B shall be 360 lbs.