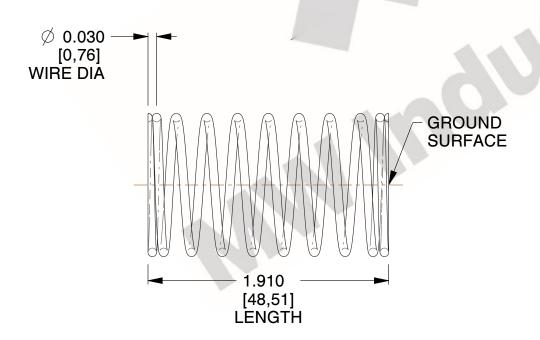

## **NOTES:**

1. Material: Stainless Steel

2. Finish: Glod Irridite

3. Ends: Closed and Ground

4. Total Coils: 10.000

5. Sugg. Max. Deflection: 0.220 (in) 6. Sugg. Max. Load : 2.300 (lbs)

7. All Drawing Dimensions are in Inches [mm]

SCALE

2.985

11772

COMPONENT

**COMPRESSION SPRINGS** 

UNIT INCH [mm] SHEET

**SPRINGS** 

1 of 1