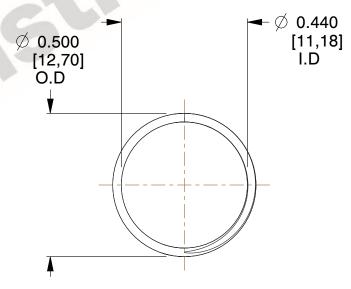

## **NOTES:**

1. Material: Stainless Steel

2. Finish: Glod Irridite

3. Ends: Closed and Ground

4. Total Coils: 10.000

5. Sugg. Max. Deflection: 0.220 (in) 6. Sugg. Max. Load : 2.300 (lbs)

7. All Drawing Dimensions are in Inches [mm]

SCALE

2.985

11772

COMPONENT

**COMPRESSION SPRINGS** 

UNIT INCH [mm] SHEET

**SPRINGS** 

1 of 1