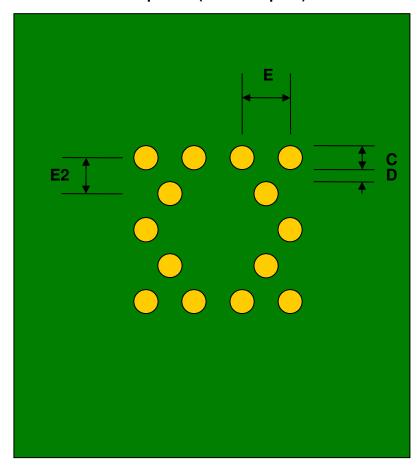

## Micro SMD-14 to DIP-14 SMT Adapter (0.5 mm pitch, 2.10 x 2.40 mm body)

| DIMENSIONS |      |       |      |        |       |      |
|------------|------|-------|------|--------|-------|------|
| REF.       | mm   |       |      | inches |       |      |
|            | MIN. | TYP.  | MAX. | MIN.   | TYP.  | MAX. |
|            |      |       |      |        |       |      |
|            |      |       |      |        |       |      |
| С          |      | 0.275 |      |        |       |      |
| D          |      | 0.158 |      |        |       |      |
| Е          |      | 0.50  |      |        |       |      |
| E2         |      | 0.433 |      |        |       |      |
| F          |      |       |      |        | 0.300 |      |
| G          |      |       |      |        | 0.100 |      |
| Н          |      |       |      |        | 0.025 |      |

**Top View (SMT Footprint)** 

(Representative drawing only - not to scale)