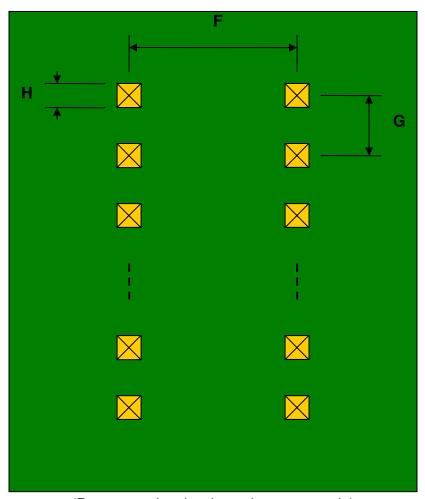

## Micro SMD-14 to DIP-14 SMT Adapter (0.5 mm pitch, 2.10 x 2.40 mm body)

| DIMENSIONS |      |       |      |        |       |      |
|------------|------|-------|------|--------|-------|------|
| REF.       | mm   |       |      | inches |       |      |
|            | MIN. | TYP.  | MAX. | MIN.   | TYP.  | MAX. |
|            |      |       |      |        |       |      |
|            |      |       |      |        |       |      |
| С          |      | 0.275 |      |        |       |      |
| D          |      | 0.158 |      |        |       |      |
| Е          |      | 0.50  |      |        |       |      |
| E2         |      | 0.433 |      |        |       |      |
| F          |      |       |      |        | 0.300 |      |
| G          |      |       |      |        | 0.100 |      |
| Н          |      |       |      |        | 0.025 |      |

## **Bottom View (DIP Pins)**

(Representative drawing only - not to scale)