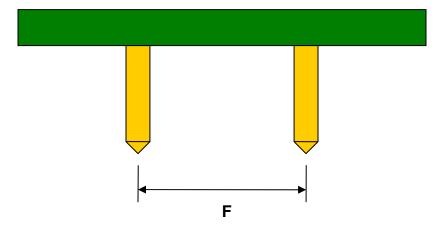

## Micro SMD-14 to DIP-14 SMT Adapter (0.5 mm pitch, 2.10 x 2.40 mm body)

| DIMENSIONS |      |       |      |        |       |      |
|------------|------|-------|------|--------|-------|------|
| REF.       | mm   |       |      | inches |       |      |
|            | MIN. | TYP.  | MAX. | MIN.   | TYP.  | MAX. |
|            |      |       |      |        |       |      |
|            |      |       |      |        |       |      |
| С          |      | 0.275 |      |        |       |      |
| D          |      | 0.158 |      |        |       |      |
| Е          |      | 0.50  |      |        |       |      |
| E2         |      | 0.433 |      |        |       |      |
| F          |      |       |      |        | 0.300 |      |
| G          |      |       |      |        | 0.100 |      |
| Н          |      |       |      |        | 0.025 |      |

## Side View (DIP Pins)

(Representative drawing only - not to scale)