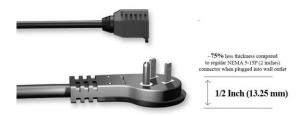

## Low Profile Angled NEMA 5-15P to NEMA 5-15R SJT 16 AWG.

- Extend the length of an existing power cord or outlet for more flexibility.
- Perfect design for indoor use in tight space, space-saving flat NEMA 5-15P connector.
- 45° angled 3-prong connector prevents blocking outlet space for other power connection.
- Ideal power supply extension for indoor appliances, computers, HDTV, printers, and more.
- The 16 AWG power cord is fully molded for durability.
- VW-1 105°C (221°F) and FT-2 105°C (221°F) temperature rating.
- UL and cUL listed.
- All relevant materials are complied with RoHS and REACH directives.

**Connector A: NEMA 5-15P Low Profile Angled.** 

Connector B: NEMA 5-15R.
Conductor: SJT 16 AWG. x 3C.
Amp/Voltage Rating: 13A/125V.

Wattage Rating: 1625W.