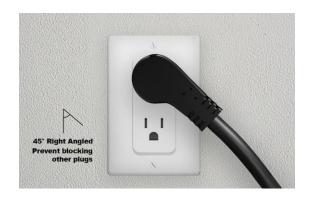

## Low Profile Angled NEMA 5-15P to NEMA 5-15R SJT 16 AWG.

- Extend the length of an existing power cord or outlet for more flexibility.
- Perfect design for indoor use in tight space, space-saving flat NEMA 5-15P connector.
- 45° angled 3-prong connector prevents blocking outlet space for other power connection.
- Ideal power supply extension for indoor appliances, computers, HDTV, printers, and more.
- The 16 AWG power cord is fully molded for durability.
- VW-1 105°C (221°F) and FT-2 105°C (221°F) temperature rating.
- UL and cUL listed.
- All relevant materials are complied with RoHS and REACH directives.

**Connector A: NEMA 5-15P Low Profile Angled.** 

Connector B: NEMA 5-15R.
Conductor: SJT 16 AWG. x 3C.
Amp/Voltage Rating: 13A/125V.

Wattage Rating: 1625W.