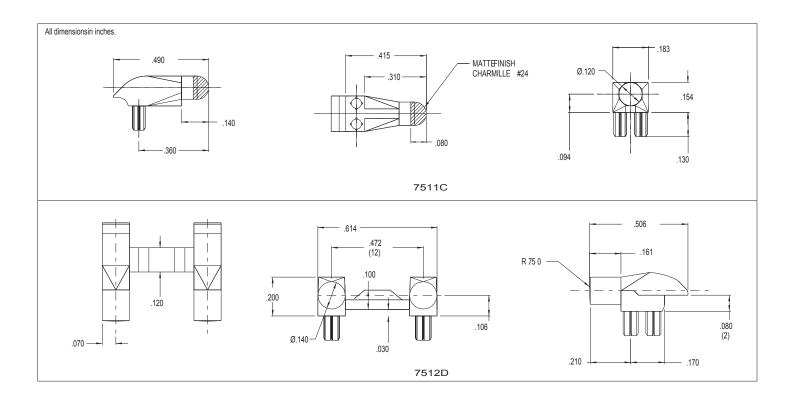

## **7511C & 7512D Series Bright ★Pipes™ Optical Lightpipes**

## **Description and Features**

- Precision engineered with *ray tracing* for bright, optically precise even indication and attractive appearance.
- ESD protection from circuitry for exceptional reliability.
- · High contrast and wide viewing angle for greater visibility.
- Available in a variety of colors for added contrast and aesthetics.
- Parts inserted after reflow to permit LED pad inspection before assembly.
- Compliance to UL94V-O
- · Low profile for height constrained applications.
- · Large lens provides high visibility.
- 7511C features 3mm dome and is designed for use with 7012X Bright Chips™ SMT LEDs.
- 7512D is designed for use with 67-21 and 67-22 Bright Chip LEDs.

Refer to "Mounting Hole Pattern 2.pdf"

| 7511C5 GREEN  7511C1 RED  7511C7 YELLOW  7511C2 CLEAR  7512D1 RED  7512D2 CLEAR  7512D5 GREEN | MODEL  | OUTPUT COLOR |
|-----------------------------------------------------------------------------------------------|--------|--------------|
| 7511C7 YELLOW  7511C2 CLEAR  7512D1 RED  7512D2 CLEAR                                         | 7511C5 | GREEN        |
| 7511C2 CLEAR 7512D1 RED 7512D2 CLEAR                                                          | 7511C1 | RED          |
| 7512D1 RED  7512D2 CLEAR                                                                      | 7511C7 | YELLOW       |
| 7512D2 CLEAR                                                                                  | 7511C2 | CLEAR        |
|                                                                                               | 7512D1 | RED          |
| 7512D5 GREEN                                                                                  | 7512D2 | CLEAR        |
|                                                                                               | 7512D5 | GREEN        |
| 7512D7 YELLOW                                                                                 | 7512D7 | YELLOW       |