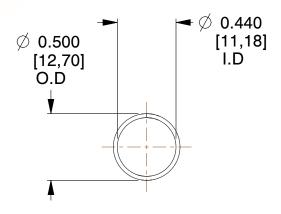

## **NOTES:**

1. Material: Stainless Steel

2. Finish: Glod Irridite

3. Ends: Closed

4. Total Coils: 10.000

Sugg. Max. Deflection: 1.600 (in)
Sugg. Max. Load: 2.300 (lbs)

7. All Drawing Dimensions are in Inches [mm]