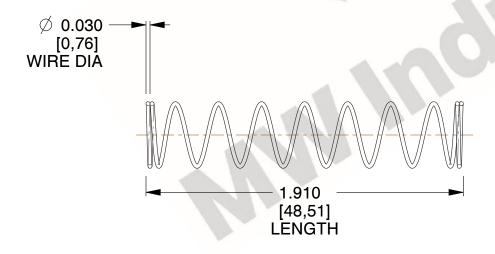

## **NOTES:**

1. Material: Stainless Steel

2. Finish: Glod Irridite

3. Ends: Closed

4. Total Coils: 10.000

Sugg. Max. Deflection: 1.600 (in)
Sugg. Max. Load: 2.300 (lbs)

7. All Drawing Dimensions are in Inches [mm]