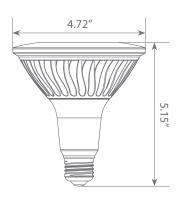

tions due to its uniform \*Cool white light (5000K) and replaces conventional 150 Watt incandescent light bulbs.







**Estimated Energy Cost:** 

\$2.40 per year





# Specifications

| Input Power | Input Voltage | Lumen Output | Beam Angle | Center Beam | ССТ    |
|-------------|---------------|--------------|------------|-------------|--------|
| 20 W        | 120V          | 1700 lm      | 45°        | N/A         | 5000 K |

| CRI | Luminous Efficacy | Power Factor | Input Current | Base/Cap | Lamp Lifespan |
|-----|-------------------|--------------|---------------|----------|---------------|
| 80  | 85 lm/W           | 0.7          | 0.18 A        | E26      | 25,000 Hrs.   |

### **Product Features**

Dimmable



**Energy Efficient** 



Damp Rated

### **Product Dimensions**



## **Product Photometric Data**