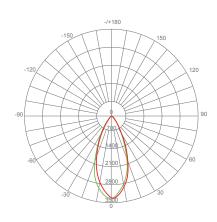

te light (5000K) and replaces conventional 150 Watt incandescent light bulbs.







**Estimated Energy Cost:** 

\$2.40 per year





# Specifications

| Input Power | Input Voltage | Lumen Output | Beam Angle | Center Beam | ССТ    |
|-------------|---------------|--------------|------------|-------------|--------|
| 20 W        | 120V          | 1700 lm      | 45°        | N/A         | 5000 K |

| CRI | Luminous Efficacy | Power Factor | Input Current | Base/Cap | Lamp Lifespan |
|-----|-------------------|--------------|---------------|----------|---------------|
| 80  | 85 lm/W           | 0.7          | 0.18 A        | E26      | 25,000 Hrs.   |

### **Product Features**

Dimmable



**Energy Efficient** 



Damp Rated

### **Product Dimensions**



## **Product Photometric Data**