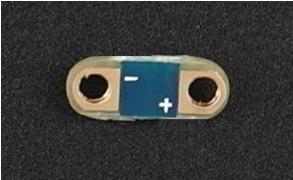

# TECHNICAL DETAILS

- Washable
- Two Sewtabs 1.2mm in diameter, easy to use with standard conductive thread and needles
- o Robust Gold Finish makes soldering easy and is non-corrosive