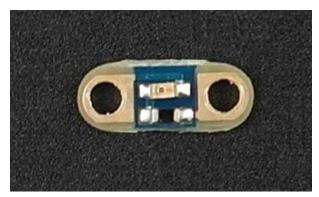

## DESCRIPTION

So you want the smallest possible sewable LED for your project? Try out the TinyLily LED 0402 which sports a total size of just 6.5mm x 2.5mm! Yet this tiny little guy still includes standard TinyLily sewtabs and a current limiting resistor, so you don't have to worry about blowing it up or adding an external resistor. Available with Red, Green and Amber LED color options.

# TECHNICAL DETAILS

- Washable
- Two Sewtabs 1.2mm in diameter, easy to use with standard conductive thread and needles
- o Robust Gold Finish makes soldering easy and is non-corrosive