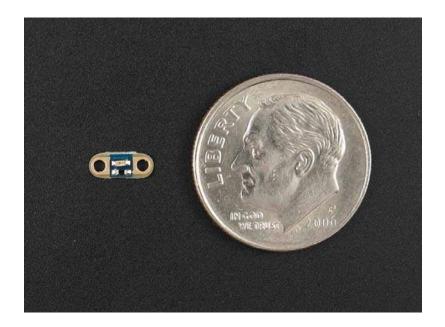

## DESCRIPTION

So you want the smallest possible sewable LED for your project? Try out the TinyLily LED 0402 which sports a total size of just 6.5mm x 2.5mm! Yet this tiny little guy still includes standard TinyLily sewtabs and a current limiting resistor, so you don't have to worry about blowing it up or adding an external resistor. Available with Red, Green and Amber LED color options.

#### **Dimensions**

o 6.5mm x 2.5mm (0.26 inches x 0.1 inches)

o Max Height: 1.11mm (0.044 inches)

o Ultra-thin 0.61mm (0.024 inches) PCB

o Weight: .02 grams (0.0007 ounces)