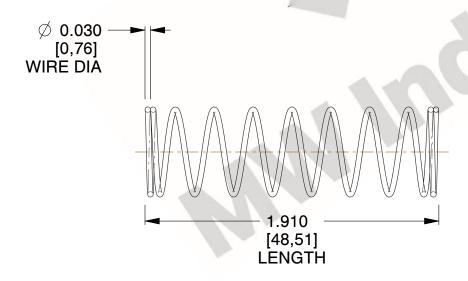

## **NOTES:**

Material : Music Wire
 Finish : Glod Irridite

3. Ends: Closed

4. Total Coils: 10.000

5. Sugg. Max. Deflection: 1.100 (in) 6. Sugg. Max. Load: 2.300 (lbs)

7. All Drawing Dimensions are in Inches [mm]