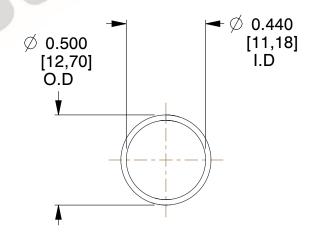

## **NOTES:**

Material : Music Wire
 Finish : Glod Irridite

3. Ends: Closed

4. Total Coils: 10.000

5. Sugg. Max. Deflection: 1.100 (in) 6. Sugg. Max. Load: 2.300 (lbs)

7. All Drawing Dimensions are in Inches [mm]