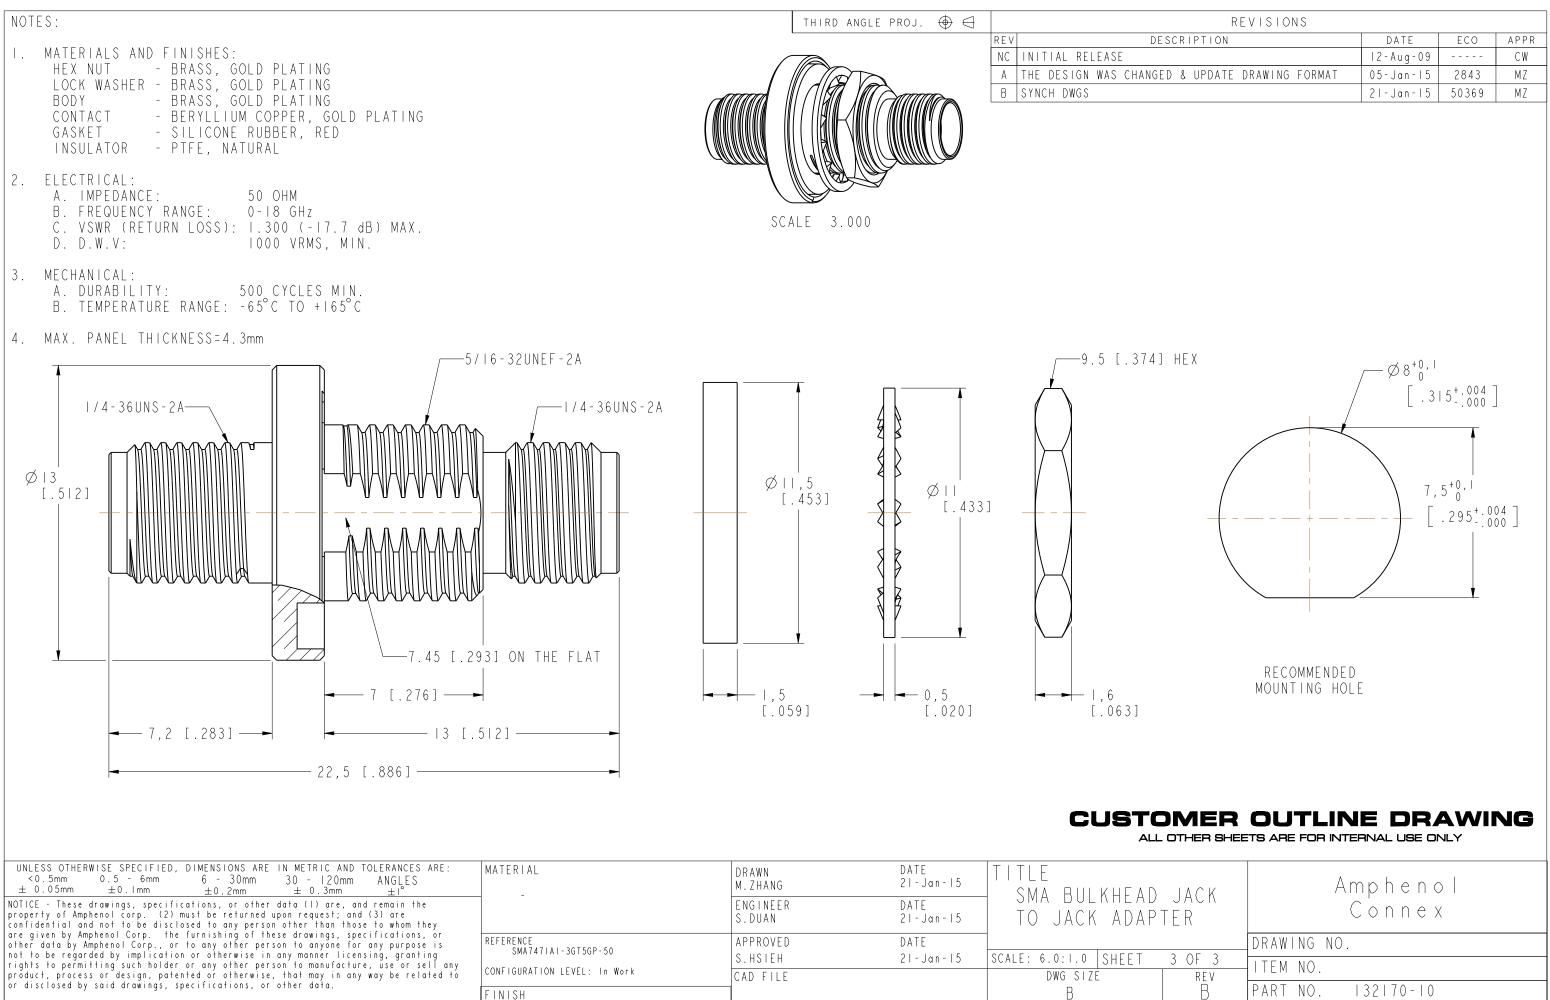

| CUS | TO    |
|-----|-------|
|     | ALL O |

| UNLESS OTHERWISE SPECIFIED, DIMENSIONS ARE IN METRIC AND TOLERANCES ARE:<br><pre></pre> | MATERIAL<br>                     | DRAWN<br>M.ZHANG<br>ENGINEER<br>S.DUAN | DATE<br>21 - Jan - 15<br>DATE<br>21 - Jan - 15 | TITLE<br>- SMA BULKHEAD<br>TO JACK ADAP |    |
|-----------------------------------------------------------------------------------------|----------------------------------|----------------------------------------|------------------------------------------------|-----------------------------------------|----|
|                                                                                         | REFERENCE<br>SMA747IAI-3GT5GP-50 | APPROVED                               | DATE                                           | -                                       |    |
|                                                                                         | CONFIGURATION LEVEL: In Work     | S.HSIEH                                | 21 - Jan - 15                                  | SCALE: 6.0:1.0 SHEET                    | 30 |
|                                                                                         |                                  | CAD FILE                               |                                                | DWG SIZE                                |    |
|                                                                                         | FINISH                           |                                        |                                                | В                                       |    |