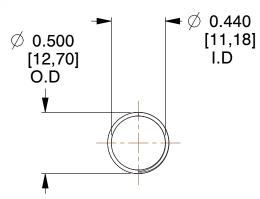

## **NOTES:**

1. Material : Music Wire 2. Finish : Glod Irridite

3. Ends: Closed and Ground

4. Total Coils: 10.000

Sugg. Max. Deflection : 2.000 (in)
 Sugg. Max. Load : 2.300 (lbs)

7. All Drawing Dimensions are in Inches [mm]