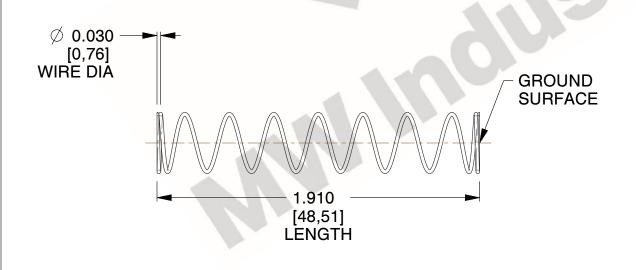

## **NOTES:**

1. Material : Music Wire 2. Finish : Glod Irridite

3. Ends: Closed and Ground

4. Total Coils: 10.000

Sugg. Max. Deflection : 2.000 (in)
 Sugg. Max. Load : 2.300 (lbs)

7. All Drawing Dimensions are in Inches [mm]