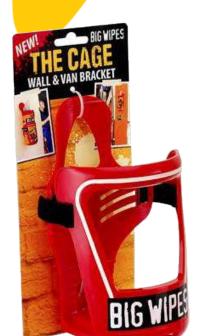

## The Cage - WALL & VAN BRACKET

Product SKU: 2421 0000

- Keep your tub of Big Wipes fixed firmly and close at hand.
- Simply push Big Wipes tub into adjustable bracket, tighten and you're ready to dispense.
- Allows 'one-handed dispensing' for those very messy jobs.
- Van mountable fixes to ply paneling or integrates easily into bespoke racking system.
- Wall mountable keep close by in garage or workshop.
- Manufactured in robust high quality polycarbonate.
- Pre-drilled holes for screw fixing.