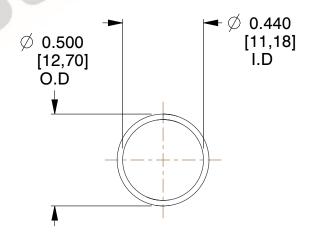

## **NOTES:**

1. Material: Stainless Steel

2. Finish: Glod Irridite

3. Ends: Closed

4. Total Coils: 10.000

5. Sugg. Max. Deflection: 1.100 (in)

6. Sugg. Max. Load: 2.300 (lbs)

7. All Drawing Dimensions are in Inches [mm]