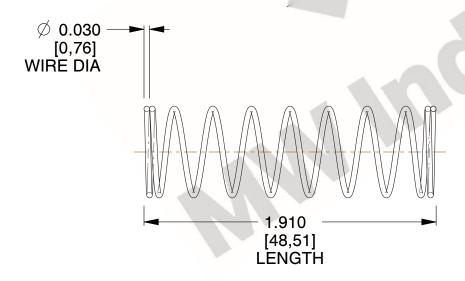

## **NOTES:**

1. Material: Stainless Steel

2. Finish: Glod Irridite

3. Ends: Closed

4. Total Coils: 10.000

5. Sugg. Max. Deflection: 1.100 (in)

6. Sugg. Max. Load: 2.300 (lbs)

7. All Drawing Dimensions are in Inches [mm]

1.914

SCALE

11772

COMPONENT

COMPRESSION SPRINGS

UNIT

**SPRINGS** 

INCH [mm]