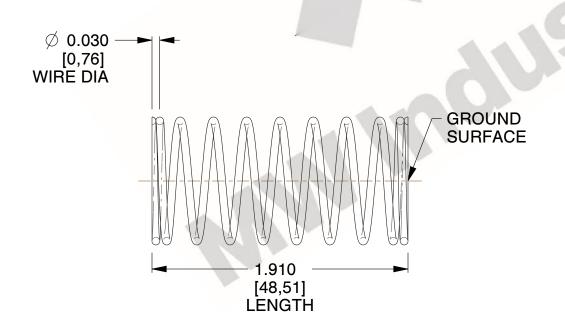

## **NOTES:**

1. Material : Stainless Steel

2. Finish: Glod Irridite

3. Ends: Closed and Ground

4. Total Coils: 10.000

5. Sugg. Max. Deflection: 0.520 (in)

6. Sugg. Max. Load : 2.300 (lbs)

7. All Drawing Dimensions are in Inches [mm]

2.667

SCALE

11772

COMPONENT

COMPRESSION SPRINGS

UNIT

INCH [mm]

**SPRINGS** 