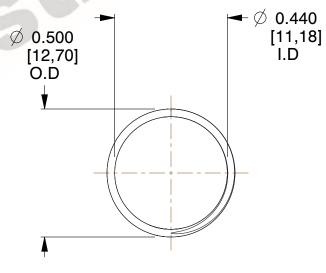

## **NOTES:**

1. Material : Stainless Steel

2. Finish: Glod Irridite

3. Ends: Closed and Ground

4. Total Coils: 10.000

5. Sugg. Max. Deflection: 0.520 (in)

6. Sugg. Max. Load : 2.300 (lbs)

7. All Drawing Dimensions are in Inches [mm]

2.667

SCALE

11772

COMPONENT

COMPRESSION SPRINGS

UNIT

INCH [mm]

**SPRINGS** 