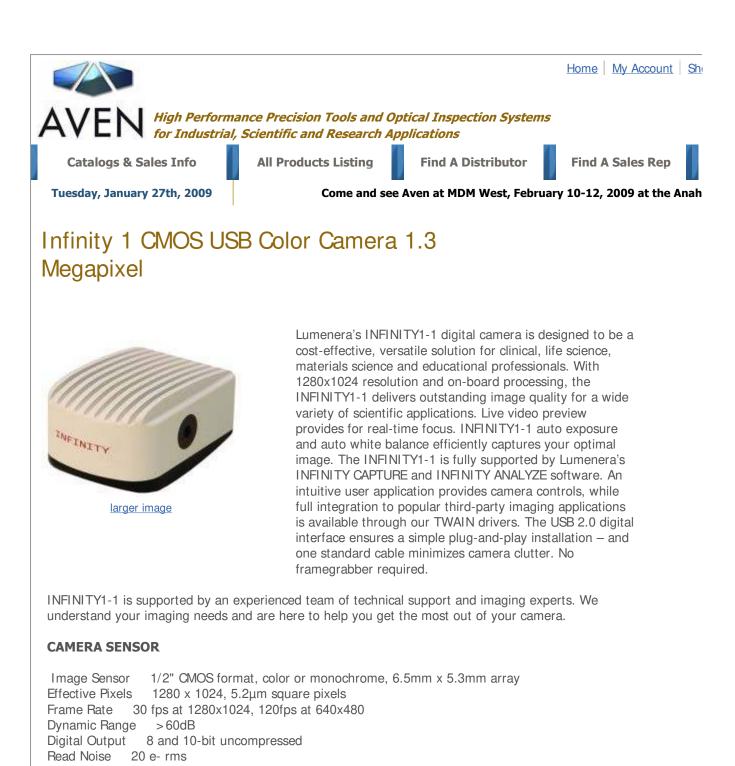

## **CAMERA CONTROLS**

Integration Time 1/1000 to 3 sec. Shutter Rolling shutter with single frame capture ROI User Selectable Auto Exposure Automatic / Manual White Balance Automatic / Manual Gain Programmable / 1 to 10X optimizable Interface Connector USB 2.0 high speed interface Dimensions (L x W x H) 3.85 x 2.00 x 2.75 inches Mass300gPower RequirementUSB 2.0 bus power, or external 5VDC - 500mAPower Consumption~ 2.5WattsPrintOperating Temperature0° C to + 50° COperating Humidity5% -95%, Non-condensing

**Downloadable Documents** 

This is a constraint of the second seco

Model: 26100-215 Shipping Weight: 1.5lbs

| Add to Cart: | 1 |
|--------------|---|
|              | - |

Add to Cart

Copyright © 2008 Aven, Inc. 4595 Platt Road Ann Arbor, MI 48104 734-973-0099 st