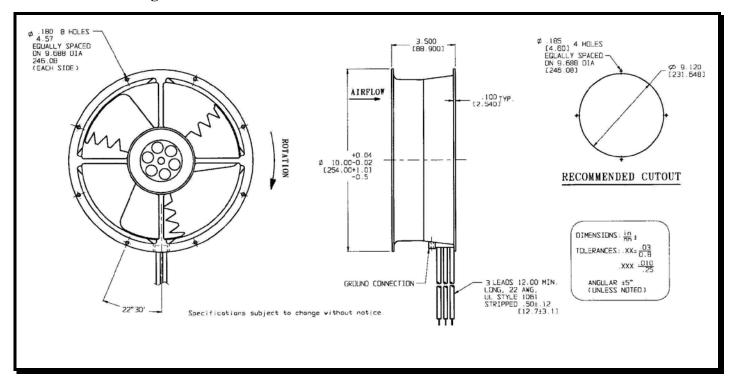

# **SPECIFICATIONS**

 Model Number:
 CD24B7
 Version: 00

 Part Number:
 17000298A
 Nov. 09, 2015



## **Mechanical Drawing:**



# Motor:

Nominal Voltage = 24 vdcOperating Voltage Range = 12 - 28 vdcNominal Running Current = 1.20 ampsLocked Rotor Current = 3.00 amps**Running Power** = 29.0 watts Average Speed = 1650 rpmBearings = Ball Air Flow = 550 cfmNoise = 49.1 dBA

#### **Construction:**

Venturi: Die-Cast Aluminum, Black Propeller: Plastic, Black, UL 94V-0

#### **Life Expectancy:**

This fan is designed for continuous duty life of 60,000

hours at 40°C.

### **Agency Approvals:**

UL, CUR, CE

# **Additional Features:**

Brushless DC Motor Polarity Protected Locked Rotor Protection Automatic Restart Capability

Operating Temperature: -10°C to 70°C Storage Temperature: -40°C to 85°C

### **Tachometer Specifications:**

Output: 5 volt TTL Compatible

I<sub>c</sub>: 5 vdc Typical

Pulses Per Revolution: 2 Iso