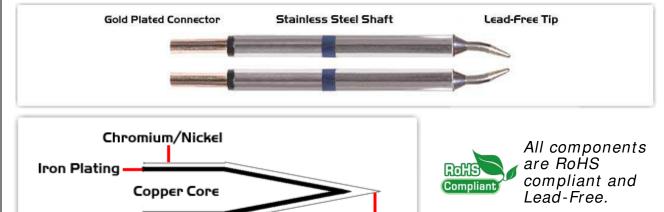

## Material Composition

Solder

<sup>1</sup> Easy Braid Co. tip cartridges will typically idle within a temperature range of +/-1.1°C. However, there is variation in idle temperature across tip geometries within an individual temperature series. Easy Braid Co. offers a wide variety of tip geometries from 0.25mm fine point tip to 5mm chisel. The length and geometry of a tip will have an influence on the tip idle temperature. To accurately measure idle temperature it will depend greatly on the measurement method, technique and equipment used. Two different methods or the use of alternative equipment will produce different test results.