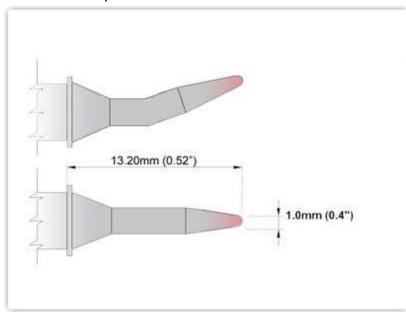

## ET60TZ010

Tweezers Cartridge Pair - Conical Sharp 1.0mm (0.04")

Tip Style: Tweezers

Tip Width: 1.00mm (0.04")
Tip Length: 13.20mm (0.52")

600 Type Cartridge<sup>1</sup>:

325°C - 358°C

RoHS Compliant<sup>2</sup> / Lead Free: