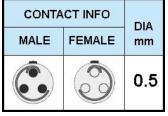

## PSG.0B.303.CLAD25Z

## PUSH-PULL PLUG, 3 PIN CONTACTS, SOLDER, 2.5 MM COLLET, STRAIN RELIEF NUT

| KEY SPECIFICATIONS   |              |
|----------------------|--------------|
| CONNECTOR SERIES     | PSG          |
| CONNECTOR SIZE       | ОВ           |
| CONNECTOR GENDER     | MALE         |
| CODING               | G            |
| LOCKING STYLE        | SELF LOCKING |
| ATTACHMENT METHOD    | SOLDER       |
| IP RATING            | IP 50        |
| COLLET SIZE          | 2.5 MM       |
| STANDARD MATE SERIES | FSG          |