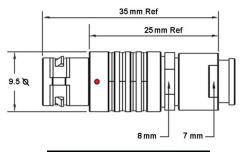

## PSG.0B.303.CLAD25Z

## PUSH-PULL PLUG, 3 PIN CONTACTS, SOLDER, 2.5 MM COLLET, STRAIN RELIEF NUT

| KEY SPECIFICATIONS   |              |
|----------------------|--------------|
| CONNECTOR SERIES     | PSG          |
| CONNECTOR SIZE       | ОВ           |
| CONNECTOR GENDER     | MALE         |
| CODING               | G            |
| LOCKING STYLE        | SELF LOCKING |
| ATTACHMENT METHOD    | SOLDER       |
| IP RATING            | IP 50        |
| COLLET SIZE          | 2.5 MM       |
| STANDARD MATE SERIES | FSG          |