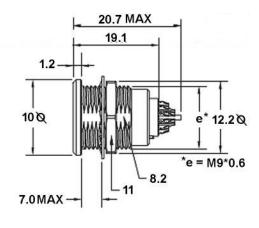

## FSG.0B.304.CLL PUSH-PULL FXIED SOCKET RECEPTACLE 4 CONTACTS, SOLDER

| CONTACT INFO |            | DIA |
|--------------|------------|-----|
| MALE         | FEMALE     | mm  |
|              | $\bigcirc$ | 0.7 |

| KEY SPECIFICATIONS   |              |  |
|----------------------|--------------|--|
| CONNECTOR SERIES     | FSG          |  |
| CONNECTOR SIZE       | ОВ           |  |
| CONNECTOR GENDER     | FEMALE       |  |
| CODING               | G            |  |
| LOCKING STYLE        | SELF LOCKING |  |
| ATTACHMENT METHOD    | SOLDER       |  |
| IP RATING            | IP 50        |  |
| STANDARD MATE SERIES | PSG          |  |

| GENERAL SPECIFICATIONS  |                                  |  |
|-------------------------|----------------------------------|--|
| TEMPERATURE RANGE       | -55 DEG C - +200 DEG C           |  |
| INSULATOR MATERIAL      | PEEK                             |  |
| SOLDER CONTACT MATERIAL | COPPER ALLOY, GOLD PLATED        |  |
| CONNECTOR BODY MATERIAL | BRASS, NICKEL PLATED             |  |
| COUPLING NUT, SCREW     | BRASS, CHROME PLATED             |  |
| INSULATION RESISTANCE   | EQUAL OR GREATER THAN 100 M-OHMS |  |