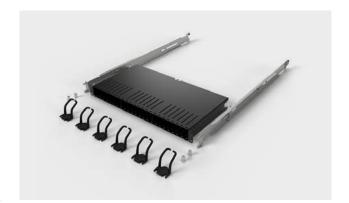

# PATCHBOX® Plus+ Frame

The PATCHBOX® is the most modern cabling system for network cabinets. It makes conventional cable guides and patch cables simply look old. Thousands of satisfied customers worldwide rely on this patented innovation to make their IT more efficient, faster and more economical.

# Items included

1 x PATCHBOX Plus+ Frame

2 x Mounting rails incl. hex nuts

6 x Patchcatch

 $2 \times DIN A5$ tear-off ID Labels (96 Labels)