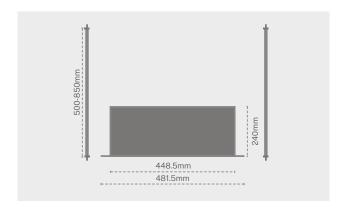

#### **Mounting Rails**

Stainless steel, variable from 500mm to 850mm

#### **Packaging Dimensions**

760mm x 590mm x 50mm WxDxH