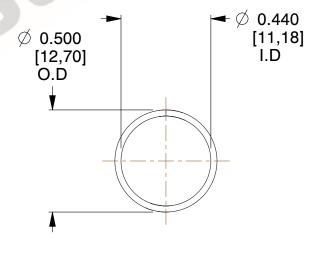

## **NOTES:**

Material : Music Wire
 Finish : Glod Irridite

3. Ends: Closed

4. Total Coils: 10.000

5. Sugg. Max. Deflection: 0.830 (in)6. Sugg. Max. Load: 2.300 (lbs)

7. All Drawing Dimensions are in Inches [mm]

2.128

SCALE

11772

COMPONENT

COMPRESSION SPRINGS

UNIT
INCH [mm]
SHEET

**SPRINGS** 

1 of 1