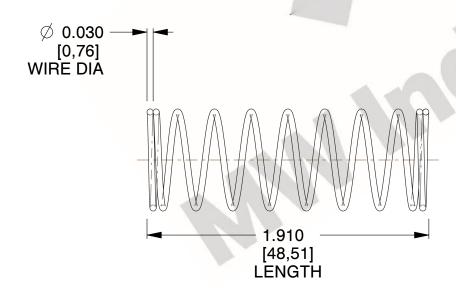

## **NOTES:**

Material : Music Wire
 Finish : Glod Irridite

3. Ends: Closed

4. Total Coils: 10.000

5. Sugg. Max. Deflection: 0.830 (in)6. Sugg. Max. Load: 2.300 (lbs)

7. All Drawing Dimensions are in Inches [mm]

2.128

SCALE

11772

COMPONENT

COMPRESSION SPRINGS

UNIT
INCH [mm]
SHEET

**SPRINGS** 

1 of 1