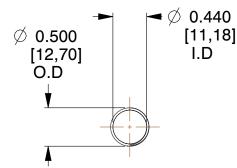

## **NOTES:**

1. Material: Stainless Steel

2. Finish: Glod Irridite

3. Ends: Closed and Ground

4. Total Coils: 10.000

5. Sugg. Max. Deflection : 3.300 (in)6. Sugg. Max. Load : 2.300 (lbs)

7. All Drawing Dimensions are in Inches [mm]