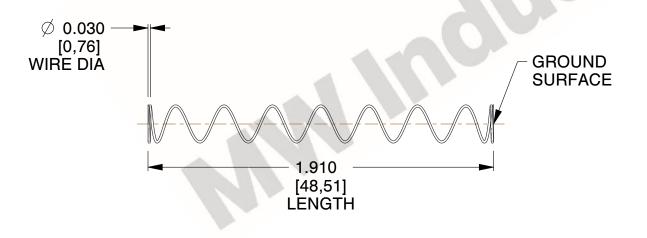

## **NOTES:**

1. Material: Stainless Steel

2. Finish: Glod Irridite

3. Ends: Closed and Ground

4. Total Coils: 10.000

5. Sugg. Max. Deflection : 3.300 (in)6. Sugg. Max. Load : 2.300 (lbs)

7. All Drawing Dimensions are in Inches [mm]