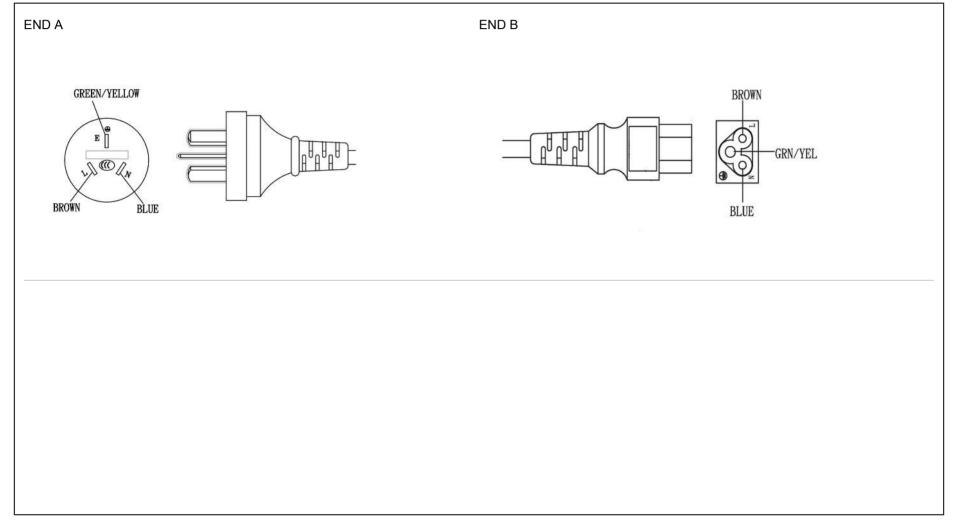

| End A                                                  | Cable                                                     | End B                 |
|--------------------------------------------------------|-----------------------------------------------------------|-----------------------|
| Code:602                                               | Code:359                                                  | Code:712CCC           |
| Description:China (Type I) 3 Prongs Power Cord Plug GB | Description:GT Cable #359: 0.75 / 3 Conductors, 6.8mm OD, | Description:IEC320-C5 |
| 2099.1-1996, GB 1002-1996                              | RVV, 70 Deg.C, 300V, BLU/BRN/GRN-YW, Approvals:           | Rating (V):250        |
| Rating (V):250                                         | Color:GlobTek Black                                       | Rating (A):2.5        |
| Rating (A):10.0                                        | Wire Gauge(AWG):0.75                                      | Gender:Female         |
| Gender:Male                                            | Cond:3                                                    | Overmolded:Yes        |
| Overmolded:Yes                                         | Type:RVV                                                  |                       |
|                                                        | Temperature:70° C                                         |                       |
|                                                        | Amps:10                                                   |                       |
|                                                        | Volts:300                                                 |                       |
|                                                        | OD:6.8                                                    |                       |
|                                                        | ConductorsColors:BLU/BRN/GRN-YW                           |                       |