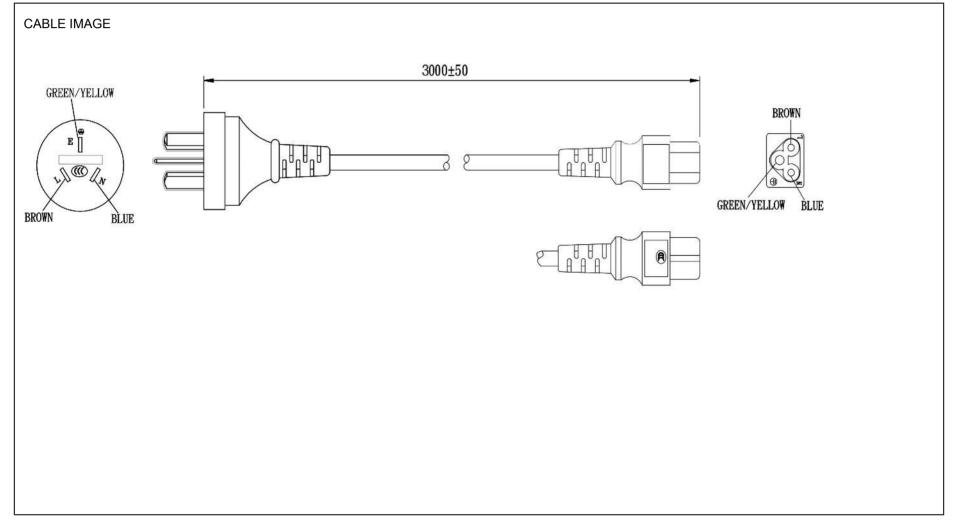

Cordset Information:

CordsetColor:GlobTek Black Cord Length (mm):3000±50

| End A                                                  | Cable                                                     | End B                 |
|--------------------------------------------------------|-----------------------------------------------------------|-----------------------|
| Code:602                                               | Code:359                                                  | Code:712CCC           |
| Description:China (Type I) 3 Prongs Power Cord Plug GB | Description:GT Cable #359: 0.75 / 3 Conductors, 6.8mm OD, | Description:IEC320-C5 |
| 2099.1-1996, GB 1002-1996                              | RVV, 70 Deg.C, 300V, BLU/BRN/GRN-YW, Approvals:           | Rating (V):250        |
| Rating (V):250                                         | Color:GlobTek Black                                       | Rating (A):2.5        |
| Rating (A):10.0                                        | Wire Gauge(AWG):0.75                                      | Gender:Female         |
| Gender:Male                                            | Cond:3                                                    | Overmolded:Yes        |
| Overmolded:Yes                                         | Type:RVV                                                  |                       |
|                                                        | Temperature:70° C                                         |                       |
|                                                        | Amps:10                                                   |                       |
|                                                        | Volts:300                                                 |                       |
|                                                        | OD:6.8                                                    |                       |
|                                                        | ConductorsColors:BLU/BRN/GRN-YW                           |                       |