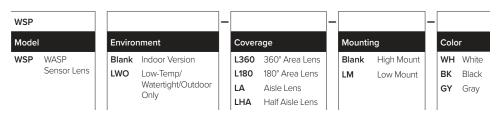

# **Lighting Controls**

# **WASP LENS OPTIONS**

DCCUPANCY SENSORS AND CONTROLLERS

### **FEATURES**

- Easy twist on/off, interchangeable lenses
- High and low mount versions available
- Indoor and Low temp/Watertight/Outdoor (LWO) options
- Multiple coverage patterns: 360°, 180°, aisle and half aisle
- · High impact, injection molded plastic
- 5-year warranty

| DATE:      | LOCATION: |
|------------|-----------|
| TYPE:      | PROJECT:  |
| CATALOG #: |           |



## **ORDERING GUIDE**

Example: WSPLWO-L360-LM-WH
CATALOG #



#### **ADDITIONAL INFORMATION**

#### Coverage Patterns



Sensor Lens Coverage and Detection Patterns When Mounted at 8ft with Low Mount Lens



Sensor Lens Coverage and Detection Patterns When Mounted at 30ft and 45ft with Standard Lens