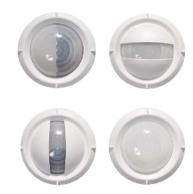

# **WASP LENS OPTIONS**

DCCUPANCY SENSORS AND CONTROLLERS

### **FEATURES**

- Easy twist on/off, interchangeable lenses
- High and low mount versions available
- Indoor and Low temp/Watertight/Outdoor (LWO) options
- Multiple coverage patterns: 360°, 180°, aisle and half aisle
- · High impact, injection molded plastic
- 5-year warranty