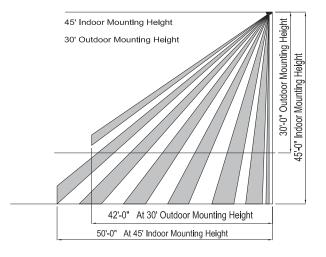

#### Coverage Patterns

Sensor Lens Coverage and Detection Patterns When Mounted at 8ft with Low Mount Lens

Sensor Lens Coverage and Detection Patterns When Mounted at 30ft and 45ft with Standard Lens