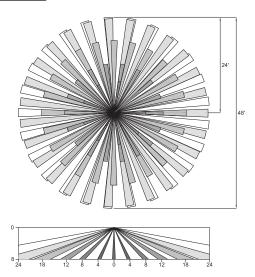

#### Coverage Patterns

Sensor Lens Coverage and Detection Patterns When Mounted at 8ft with Low Mount Lens

Sensor Lens Coverage and Detection Patterns When Mounted at 30ft and 45ft with Standard Lens