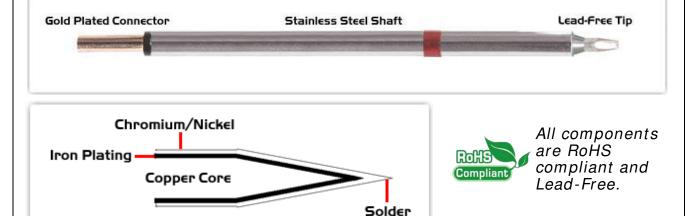

## Material Composition

Easy Braid Co. tip cartridges will typically idle within a temperature range of +/-1.1°C. However, there is variation in idle temperature across tip geometries within an individual temperature series. Easy Braid Co. offers a wide variety of tip geometries from 0.25mm fine point tip to 5mm chisel. The length and geometry of a tip will have an influence on the tip idle temperature. To accurately measure idle temperature it will depend greatly on the measurement method,