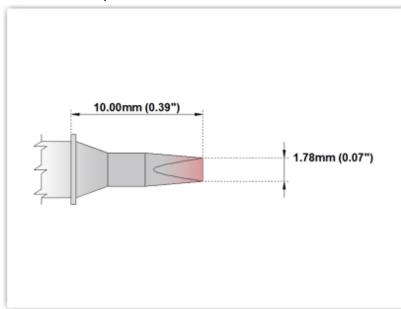

## **Technical Specifications**

EPM80CH176

Chisel 30° 1.78mm (0.07")

Tip Style: Chisel 30°
Tip Width: 1.78mm (0.07")
Tip Length: 10.00mm (0.39")

80 Type Cartridge<sup>1</sup>: 420°C - 475°C

RoHS Compliant<sup>2</sup> / Lead Free: YES