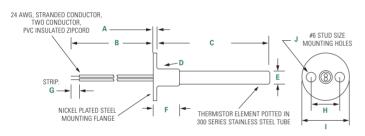

## Dimensions

Dimensions in inches.

| Α                  | В               | С                  | D                         | E                  |  |
|--------------------|-----------------|--------------------|---------------------------|--------------------|--|
| 0.032"<br>± 0.008" | 12.0"<br>± 1.0" | 2.250"<br>± 0.250" | 0.314"<br>± 0.010"<br>Dia | 0.250"<br>± 0.005" |  |
|                    |                 |                    |                           |                    |  |
|                    |                 |                    |                           |                    |  |
| F                  | G               | Н                  | I                         | J                  |  |