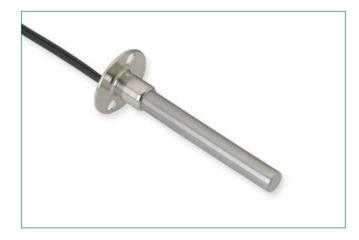

Littelfuse offers Stainless probe assemblies suitable for a wide range of temperature sensing applications. If the dimensions and electrical characteristics on this product won't work for your requirements, please contact us for further assistance.

#### **Features**

- Tight Tolerance
- Mounting Flange
  with #6 Stud
  Mounting Holes
- Moisture Resistant
- 105°C Max Operating Temperature