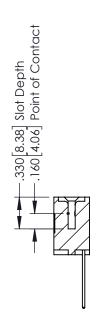

346-ENG-MASTER

**SECTION A-A** 

ISSUE NUMBER ORIGINAL 1

.060 [1.52] .200 [5.08] .210[5.33] -.660[16.76] -

.060 [1.52] .150[3.81] .260[6.6] -**Outside Tails** .660 [16.76]

.165[4.19] .375 [9.54] .125(3.18) to .210(5.33) .125(3.18) to .210(5.33)