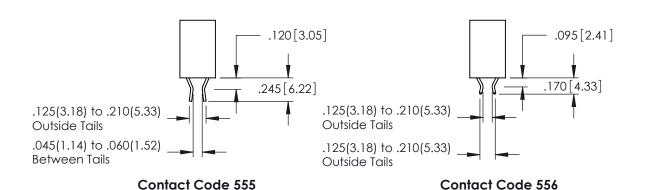

346-ENG-MASTER

**SECTION A-A** 

ISSUE NUMBER ORIGINAL 1

.060 [1.52] .200 [5.08] .210[5.33] -.660[16.76] -

.060 [1.52] .150[3.81] .260[6.6] -**Outside Tails** .660 [16.76]

.165[4.19] .375 [9.54] .125(3.18) to .210(5.33) .125(3.18) to .210(5.33)

**Contact Code 558** 

**Contact Code 559** 

**Contact Code 560** 

INSULATOR MATERIAL: THERMOPLASTIC POLYESTER, UL 94V-0 CONTACT MATERIAL; COPPER, NICKEL, TIN ALLOY CA-725

CONTACT PLATING: GOLD ON THE MATING AREA, TIN-LEAD ON THE CONTACT TAILS, NICKEL UNDERPLATE

## 346/396 SERIES CARD EDGE CONNECTOR CONTACT CODE 555,556,558,559,560 DIMENSIONS

YOUR CONNECTION TO QUALITY & SERVICE

**EDAC INC** TORONTO, ONTARIO CANADA

THESE DRAWINGS AND SPECIFICATIONS ARE THE PROPERTY OF EDAC INC.,AND SHALL NOT BE REPRODUCED, OR COPIED OR USED AS THE BASIS FOR THE MANUFACTURE OR SALE OF APPARATUS WITHOUT WRITTEN PERMISSION.