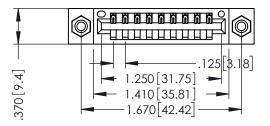

346/396 SERIES CARD EDGE CONNECTOR PART NUMBER: 396-009-540-608

YOUR CONNECTION TO QUALITY & SERVICE

**EDAC INC** TORONTO, ONTARIO CANADA

THESE DRAWINGS AND SPECIFICATIONS ARE THE PROPERTY OF EDAC INC.,AND SHALL NOT BE REPRODUCED,OR COPIED OR USED AS THE BASIS FOR THE MANUFACTURE OR SALE OF APPARATUS WITHOUT WRITTEN PERMISSION.

| ACAD REFERENCE NO. |       | 346-ENG-MASTER |           |
|--------------------|-------|----------------|-----------|
| DRAWN:             | J.LEE | DATE: AF       | PR. 22/09 |
| CHECKED:           |       | DATE:          |           |
| SCALE:             | 1:1   | SHEET          | OF 2      |
| DRAWING NUMBER     |       |                | ISSUE     |
| 0.47 ENIO 1440TED  |       |                | ١, ١      |