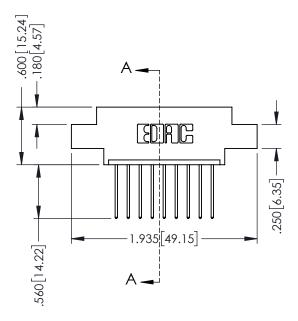

346/396 SERIES CARD EDGE CONNECTOR PART NUMBER: 396-009-540-608

YOUR CONNECTION TO QUALITY & SERVICE

**EDAC INC** TORONTO, ONTARIO CANADA

THESE DRAWINGS AND SPECIFICATIONS ARE THE PROPERTY OF EDAC INC.,AND SHALL NOT BE REPRODUCED,OR COPIED OR USED AS THE BASIS FOR THE MANUFACTURE OR SALE OF APPARATUS WITHOUT WRITTEN PERMISSION.

| ACAD REFERENCE NO. |       | 346-ENG-MASTER |           |
|--------------------|-------|----------------|-----------|
| DRAWN:             | J.LEE | DATE: AF       | PR. 22/09 |
| CHECKED:           |       | DATE:          |           |
| SCALE:             | 1:1   | SHEET          | OF 2      |
| DRAWING NUMBER     |       |                | ISSUE     |
| 0.47 ENIO 1440TED  |       |                | ١, ١      |