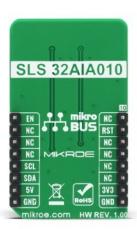

## Trust M Click

PID: MIKROE-4236

**Trust M Click** is trust anchor add-on board for advanced security combined with high performance for connected devices that address individual needs in the field of embedded authentication, brand protection and further security applications. Its based on SLS 32AIA010 OPTIGA™ Trust M1 high-end security controller from Infineon, that features advanced security controller with built-in tamper proof NVM for secure storage and Symmetric/Asymmetric crypto engines. The OPTIGA™ Trust M1 covers a broad range of use cases necessary for many types of applications that include Network node protection using Mutual Authentication such as TLS or DTLS, Protect the Authenticity, Integrity and Confidentiality of data and IP, Secure Communication and many more.

## **Specifications**

| Туре             | Encryption                                                                                       |
|------------------|--------------------------------------------------------------------------------------------------|
| Applications     | Industrial control and automation, Consumer electronics and Smart Home, Medical devices and more |
| On-board modules | SLS 32AIA010                                                                                     |
| Key Features     | Symmetric/Asymmetric crypto engines to support ECC 256/384, RSA® 1024/2048 and SHA-256           |
| Interface        | GPIO,I2C                                                                                         |
| ClickID          | No                                                                                               |
| Compatibility    | mikroBUS                                                                                         |
| Click board size | M (42.9 x 25.4 mm)                                                                               |
| Input Voltage    | 3.3V or 5V                                                                                       |