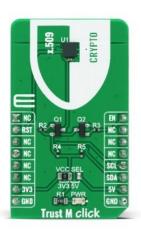

## Trust M Click

PID: MIKROE-4236

**Trust M Click** is trust anchor add-on board for advanced security combined with high performance for connected devices that address individual needs in the field of embedded authentication, brand protection and further security applications. Its based on SLS 32AIA010 OPTIGA™ Trust M1 high-end security controller from Infineon, that features advanced security controller with built-in tamper proof NVM for secure storage and Symmetric/Asymmetric crypto engines. The OPTIGA™ Trust M1 covers a broad range of use cases necessary for many types of applications that include Network node protection using Mutual Authentication such as TLS or DTLS, Protect the Authenticity, Integrity and Confidentiality of data and IP, Secure Communication and many more.

## **Specifications**

| Туре             | Encryption                                                                                       |
|------------------|--------------------------------------------------------------------------------------------------|
| Applications     | Industrial control and automation, Consumer electronics and Smart Home, Medical devices and more |
| On-board modules | SLS 32AIA010                                                                                     |
| Key Features     | Symmetric/Asymmetric crypto engines to support ECC 256/384, RSA® 1024/2048 and SHA-256           |
| Interface        | GPIO,I2C                                                                                         |
| ClickID          | No                                                                                               |
| Compatibility    | mikroBUS                                                                                         |
| Click board size | M (42.9 x 25.4 mm)                                                                               |
| Input Voltage    | 3.3V or 5V                                                                                       |