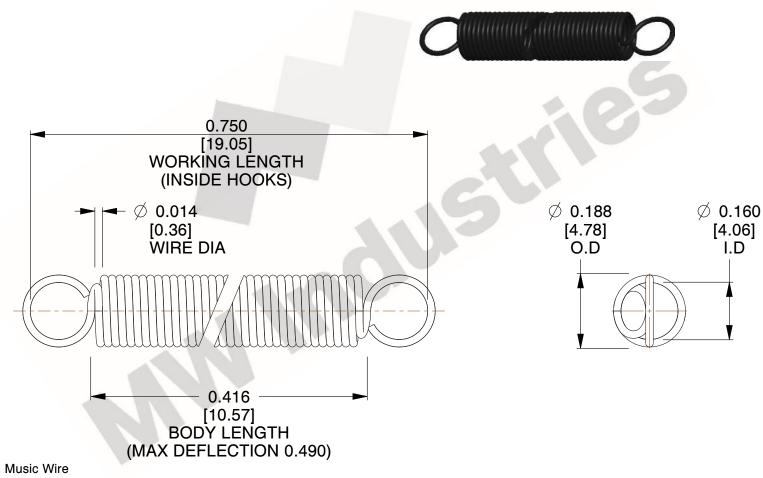

NOTES:

1. Material: Music Wire

2. Finish:

3. Sugg Max. Load: 0.550 (lbs) 4. Sugg Max. Deflection: 0.490 (in)

5. All Drawing Dimensions are in Inches [mm]

6. Coil Cou

www.mwcomponents.com 800.237.5225

This file and any associated information and specifications are provided for reference and evaluation purposes only, and is subject to change without notice. MW Industries makes no representations, warranties or guarantees as to the appropriateness, accuracy, completeness, or suitability for any purpose, of the file, information or specifications. You are solely responsible for the use of the file, information or specifications.