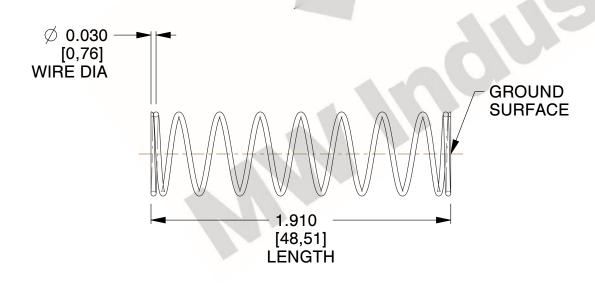

## **NOTES:**

Material : Spring Steel
 Finish : Glod Irridite

3. Ends: Closed and Ground

4. Total Coils: 10.000

Sugg. Max. Deflection: 0.810 (in)
 Sugg. Max. Load: 2.300 (lbs)

7. All Drawing Dimensions are in Inches [mm]