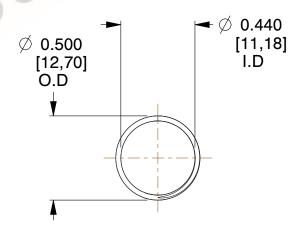

## **NOTES:**

Material : Spring Steel
 Finish : Glod Irridite

3. Ends: Closed and Ground

4. Total Coils: 10.000

Sugg. Max. Deflection: 0.810 (in)
 Sugg. Max. Load: 2.300 (lbs)

7. All Drawing Dimensions are in Inches [mm]