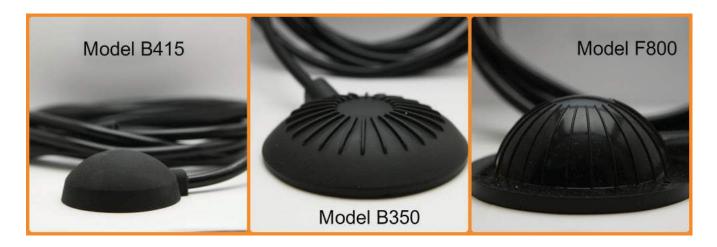

## Soft Foot Bellows

These low profile soft foot bellows work with the extensive air switch range creating a great volume to actuate an air switch from long distances. Soft foot bellows are made from a flexible PVC, with standard tubing size of 1/8" I.D., 1/4" O.D. or 5/16" O.D. and 10 feet. Other tubing sizes available, please contact us.