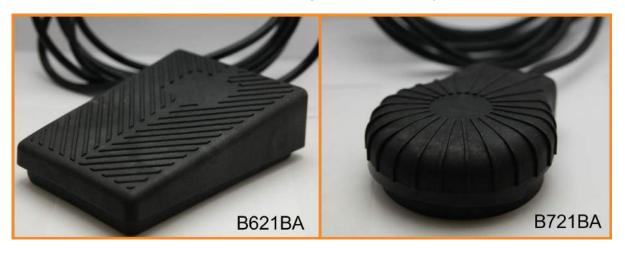

## Foot Pedal Air Actuators

Pneumatic foot pedals contain an internal bellow when pressed, sends a pulse of air through a tube to our air switch which may be momentary action, alternate latching or sequencing. Presair's foot pedals are shockproof, explosion proof and waterproof.

## Hard Foot Pedals

Hard foot pedals are made from glass filled polypropylene. Our standard tubing is 1/8" I.D., 1/4" O.D., 10 feet. Other tubing sizes available, please contact us.