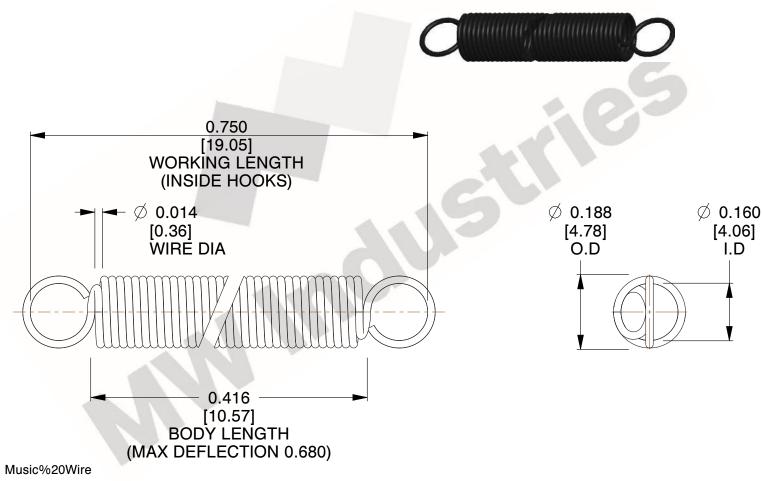

NOTES:

1. Material: Music%20Wire

2. Finish:

3. Sugg Max. Load: 0.550 (lbs) 4. Sugg Max. Deflection: 0.680 (in)

5. All Drawing Dimensions are in Inches [mm]

6. Coil%20Count%

www.mwcomponents.com

This file and any associated information and specifications are provided for reference and evaluation purposes only, and is subject to change without notice. MW Industries makes no representations, warranties or guarantees as to the appropriateness, accuracy, completeness, or suitability for any purpose, of the file, information or specifications. You are solely responsible for the use of the file, information or specifications.

3.000

SCALE

**EXTENSION SPRINGS** 

**ZZ3-11** 

COMPONENT

**SPRINGS** UNIT INCH [mm] SHEET 1 of 1

800.237.5225