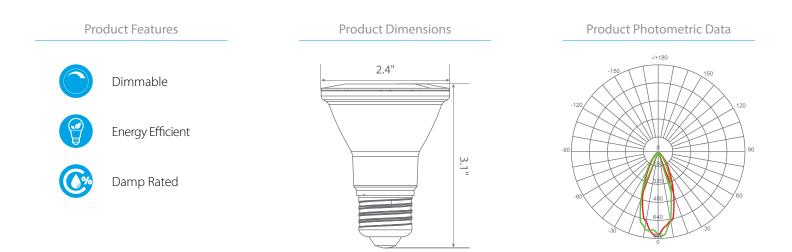

## **Product Description**

**LED** EP20-5050cecw-2 delivers superior brightness, valuable energy savings, long lasting performance and true color perception. These PAR20 LED **spot** bulbs are ideal for task lighting due to its uniform \*cool white light (5000K) and replace conventional 50 Watt incandescent light bulbs. Enjoy features such as: instant on, dimming options, shatter resistance, mercury free, 90+CRI and damp rated.

### Specifications

| Input Power | Input Voltage | Lumen Output | Beam Angle | Center Beam | ССТ    |
|-------------|---------------|--------------|------------|-------------|--------|
| 5.5 W       | 120V          | 500 lm       | 40°        | N/A         | 5000 K |

| CRI | Luminous Efficacy | Power Factor | Input Current | Base/Cap | Lamp Lifespan |
|-----|-------------------|--------------|---------------|----------|---------------|
| 90  | 91 lm/W           | 0.9          | 0.05 A        | E26      | 25,000 Hrs.   |