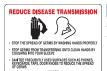

. x 14 in. | B-401 |
| 170309 | 7 in. x 10 in.  | B-302 |
| 170310 | 10 in. x 14 in. | B-302 |
| 170311 | 7 in. x 10 in.  | B-555 |
| 170312 | 10 in. x 14 in. | B-555 |

| NOTICE                    |  |  |
|---------------------------|--|--|
| PHYSICAL DISTANCING       |  |  |
| IN PRACTICE               |  |  |
| 6ft (2m) MINIMUM DISTANCE |  |  |
|                           |  |  |

| 170277 | 7 in. x 10 in. | B-401 |
|--------|----------------|-------|
| 170262 | 7 in. x 10 in. | B-302 |
| 170263 | 7 in. x 10 in. | B-555 |

170305 10 in. x 14 in. B-401 170306 10 in. x 14 in. B-555

## B# sign selection guide:

B-401 Plastic Sign

B-302 Polyester Sign

**B-555** Aluminum Sign

**B-819** Anti-Skid Polyester Floor Sign

**B-514** ToughStripe Floor Tape

B-534 Anti-Skid Circular Floor Sign



| Catalog # | Size H x W      | B#    |
|-----------|-----------------|-------|
| 170272    | 10 in. x 14 in. | B-401 |
| 170274    | 10 in. x 14 in. | B-555 |



| Catalog # | Size H x W      | B#    |
|-----------|-----------------|-------|
| 170207    | 10 in. x 7 in.  | B-401 |
| 170208    | 14 in. x 10 in. | B-401 |
| 170209    | 10 in. x 7 in.  | B-302 |
| 170210    | 14 in. x 10 in. | B-302 |
| 170211    | 10 in. x 7 in.  | B-555 |
| 170212    | 14 in. x 10 in. | B-555 |
|           |                 |       |



| Catalog # | Size H x W      | B#    |
|-----------|-----------------|-------|
| 170338    | 10 in. x 7 in.  | B-401 |
| 170339    | 14 in. x 10 in. | B-401 |
| 170340    | 10 in. x 7 in.  | B-555 |
| 170341    | 14 in. x 10 in. | B-555 |
|           |                 |