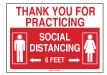

| NOTICE                    |  |  |
|---------------------------|--|--|
| PHYSICAL DISTANCING       |  |  |
| IN PRACTICE               |  |  |
| 6ft (2m) MINIMUM DISTANCE |  |  |
|                           |  |  |