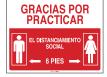

| 170276 | 10 in. x 14 in. | B-401 |
|--------|-----------------|-------|
| 170278 | 10 in. x 14 in. | B-555 |
|        |                 |       |

| AVISO                                                                   | _17            |
|-------------------------------------------------------------------------|----------------|
| <b>†</b> → <b>†</b>                                                     | 17<br>17<br>17 |
| Distanciamiento Social<br>Mantener el menos 6 pies (2m)<br>de distancia | 17             |