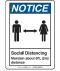

| NOTICE                    |  |  |
|---------------------------|--|--|
| PHYSICAL DISTANCING       |  |  |
| IN PRACTICE               |  |  |
| 6ft (2m) MINIMUM DISTANCE |  |  |
|                           |  |  |