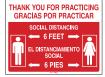

| NOTICE                    |  |  |
|---------------------------|--|--|
| PHYSICAL DISTANCING       |  |  |
| IN PRACTICE               |  |  |
| 6ft (2m) MINIMUM DISTANCE |  |  |
|                           |  |  |