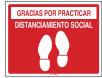

| AVISO                          |  |  |
|--------------------------------|--|--|
| DISTANCIA FISICA               |  |  |
| EN PRACTICA                    |  |  |
| 6ft (2m) COMO DISTANCIA MINIMA |  |  |