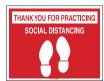

| NOTICE                    |  |  |
|---------------------------|--|--|
| PHYSICAL DISTANCING       |  |  |
| IN PRACTICE               |  |  |
| 6ft (2m) MINIMUM DISTANCE |  |  |
|                           |  |  |