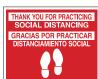

| NOTICE                    |  |  |
|---------------------------|--|--|
| PHYSICAL DISTANCING       |  |  |
| IN PRACTICE               |  |  |
| 6ft (2m) MINIMUM DISTANCE |  |  |
|                           |  |  |

| AVISO                          |  |  |
|--------------------------------|--|--|
| DISTANCIA FISICA               |  |  |
| EN PRACTICA                    |  |  |
| 6ft (2m) COMO DISTANCIA MINIMA |  |  |