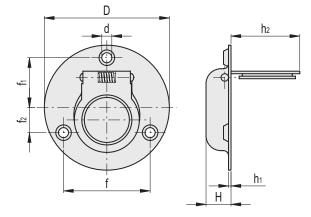

## **APPLICATIONS**

The folding handle with recessed tray RH-EE-06 series is used when it is requested to save space.

|                |    |      |    |    |    |    |    | INOX STAINLESS METRIC |    |  |
|----------------|----|------|----|----|----|----|----|-----------------------|----|--|
|                |    |      |    |    |    |    |    | ▼                     |    |  |
| Code           | D  | f    | f1 | f2 | Н  | h1 | h2 | d                     | 44 |  |
| RHEE-06.050.39 | 50 | 34.6 | 20 | 10 | 10 | 1  | 25 | 4                     | 22 |  |