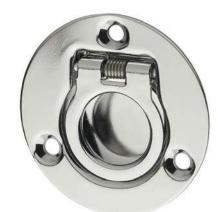

# Folding handle with recessed tray

Stainless steel

## MATERIAL

AISI 304 stainless steel with electropolished finish. Handle with return spring from work to rest position.