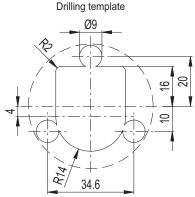

## **APPLICATIONS**

The folding handle with recessed tray RH-EE-06 series is used when it is requested to save space.

|                |    |      |    |    |    |    |    | INOX STAINLESS METRIC |    |  |
|----------------|----|------|----|----|----|----|----|-----------------------|----|--|
|                |    |      |    |    |    |    |    | ▼                     |    |  |
| Code           | D  | f    | f1 | f2 | Н  | h1 | h2 | d                     | 44 |  |
| RHEE-06.050.39 | 50 | 34.6 | 20 | 10 | 10 | 1  | 25 | 4                     | 22 |  |