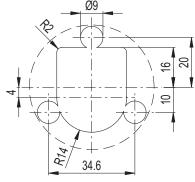

## **APPLICATIONS**

The folding handle with recessed tray RH-EE-06 series is used when it is requested to save space.

|                |    |      |    |    |    |    |    | INOX STAINLESS METRIC |    |  |
|----------------|----|------|----|----|----|----|----|-----------------------|----|--|
|                |    |      |    |    |    |    |    | ▼                     |    |  |
| Code           | D  | f    | f1 | f2 | Н  | h1 | h2 | d                     | 44 |  |
| RHEE-06.050.39 | 50 | 34.6 | 20 | 10 | 10 | 1  | 25 | 4                     | 22 |  |