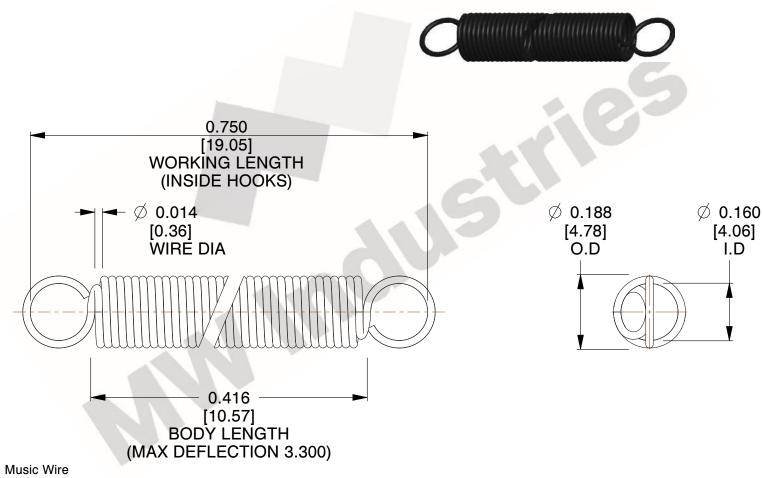

NOTES:

1. Material: Music Wire

2. Finish:

3. Sugg Max. Load: 0.550 (lbs) 4. Sugg Max. Deflection: 3.300 (in)

5. All Drawing Dimensions are in Inches [mm]

6. Coil Count

This file and any associated information and specifications are provided for reference and evaluation purposes only, and is subject to change without notice. MW Industries makes no representations, warranties or guarantees as to the appropriateness, accuracy, completeness, or suitability for any purpose, of the file, information or specifications. You are solely responsible for the use of the file, information or specifications.