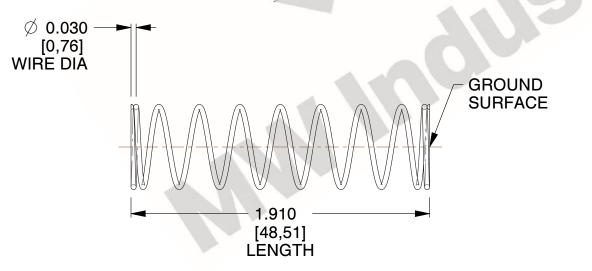

## **NOTES:**

1. Material : Stainless Steel

2. Finish: Glod Irridite

3. Ends: Closed and Ground

4. Total Coils: 10.000

5. Sugg. Max. Deflection: 1.000 (in)6. Sugg. Max. Load: 2.300 (lbs)

7. All Drawing Dimensions are in Inches [mm]

1.778

SCALE

11772

COMPONENT

COMPRESSION SPRINGS

UNIT

**SPRINGS** 

INCH [mm]