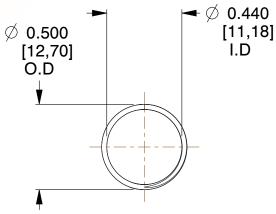

## **NOTES:**

1. Material : Stainless Steel

2. Finish: Glod Irridite

3. Ends: Closed and Ground

4. Total Coils: 10.000

5. Sugg. Max. Deflection: 1.000 (in)6. Sugg. Max. Load: 2.300 (lbs)

7. All Drawing Dimensions are in Inches [mm]

1.778

SCALE

11772

COMPONENT

COMPRESSION SPRINGS

UNIT

**SPRINGS** 

INCH [mm]