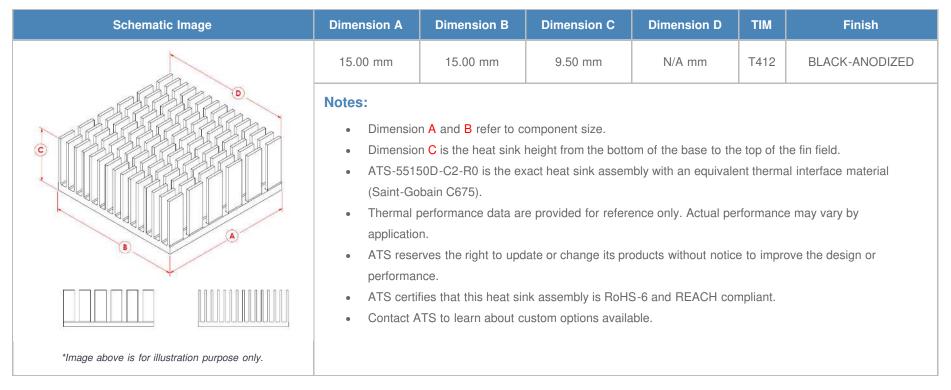

#### ATS-55150D-C1-R0

15.00 x 15.00 x 9.50 mm BGA Heat Sink - High Performance Cross-Cut Tape On

Heat Sink Type: Heat Sink Attachment: Equivalent Part Number: ATS-55150D-C2-R0

Cross-cut Tape On

\*Image above is for illustration purpose only.