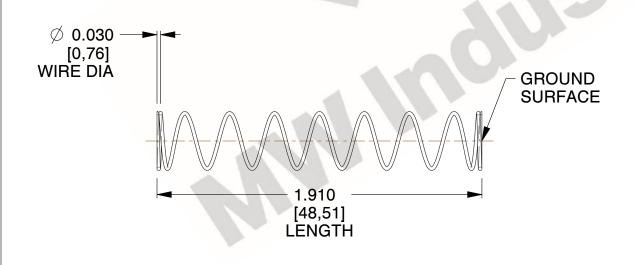

## **NOTES:**

1. Material: Stainless Steel

2. Finish: Glod Irridite

3. Ends: Closed and Ground

4. Total Coils: 10.000

Sugg. Max. Deflection: 1.300 (in)
 Sugg. Max. Load: 2.300 (lbs)

7. All Drawing Dimensions are in Inches [mm]