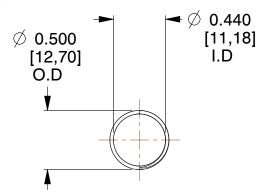

## **NOTES:**

1. Material: Stainless Steel

2. Finish: Glod Irridite

3. Ends: Closed and Ground

4. Total Coils: 10.000

Sugg. Max. Deflection: 1.300 (in)
 Sugg. Max. Load: 2.300 (lbs)

7. All Drawing Dimensions are in Inches [mm]