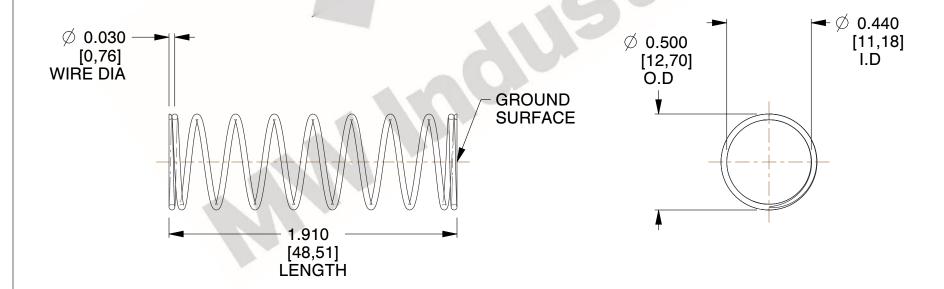

## **NOTES:**

1. Material : Music Wire 2. Finish : Glod Irridite

3. Ends: Closed and Ground

4. Total Coils: 10.000

Sugg. Max. Deflection: 0.460 (in)
 Sugg. Max. Load: 2.300 (lbs)

7. All Drawing Dimensions are in Inches [mm]

2.000

SCALE

11772

COMPONENT

COMPRESSION SPRINGS

UNIT
INCH [mm]
SHEET

**SPRINGS**