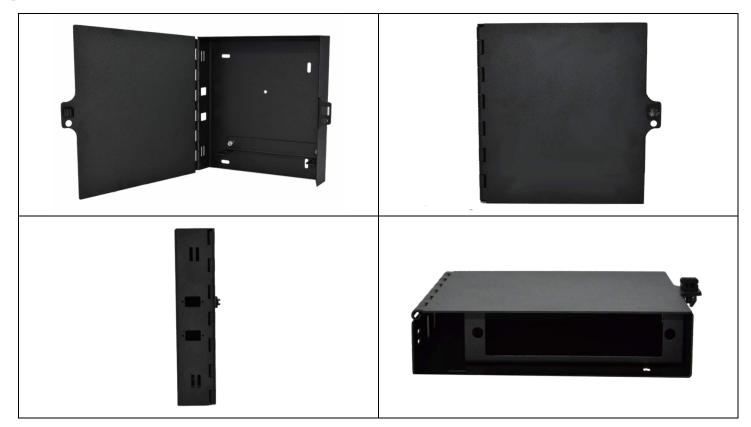

## Technical Specifications Fiber Wall-Box Enclosure – 1 Panel Slot

The 1 panel slot wall-box enclosure features one LGX-118 compatible panel slot for fiber optic couplers and adapters. Its steel construction provides strength and durability, and its secure door simplifies installations.

| Physical Specifications    |                                                 |
|----------------------------|-------------------------------------------------|
| Dimensions                 | 7.0" x 7.0" x 1.5" (178.0mm x 178.0mm x 39.5mm) |
| Material                   | Powder-coated steel                             |
| Color                      | Black                                           |
| Panel Slots                | 1                                               |
| Compatible Panel Slot Size | LGX-118                                         |
| Compliancy                 | RoHS                                            |