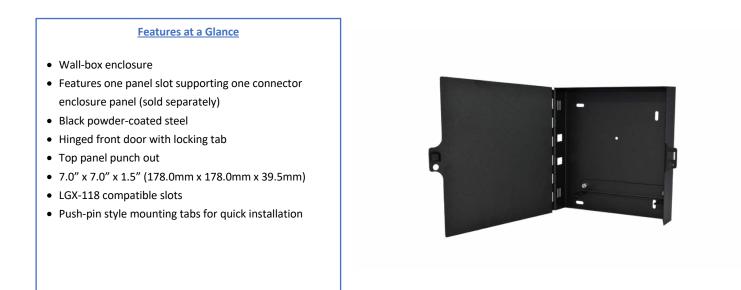

## Technical Specifications Fiber Wall-Box Enclosure – 1 Panel Slot

The 1 panel slot wall-box enclosure features one LGX-118 compatible panel slot for fiber optic couplers and adapters. Its steel construction provides strength and durability, and its secure door simplifies installations.

| Physical Specifications    |                                                 |
|----------------------------|-------------------------------------------------|
| Dimensions                 | 7.0" x 7.0" x 1.5" (178.0mm x 178.0mm x 39.5mm) |
| Material                   | Powder-coated steel                             |
| Color                      | Black                                           |
| Panel Slots                | 1                                               |
| Compatible Panel Slot Size | LGX-118                                         |
| Compliancy                 | RoHS                                            |