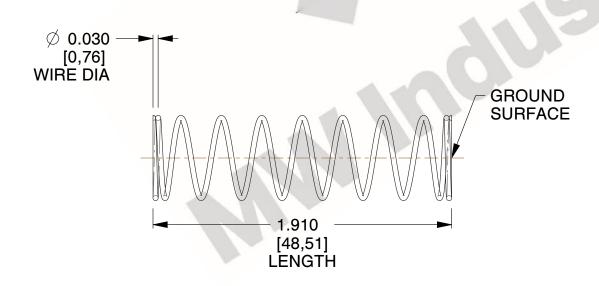

## **NOTES:**

Material : Spring Steel
 Finish : Glod Irridite

3. Ends: Closed and Ground

4. Total Coils: 10.000

5. Sugg. Max. Deflection: 0.470 (in)6. Sugg. Max. Load: 2.300 (lbs)

7. All Drawing Dimensions are in Inches [mm]