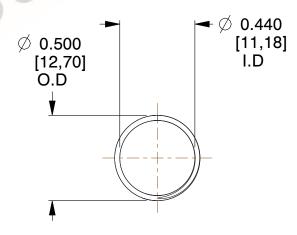

## **NOTES:**

Material : Spring Steel
 Finish : Glod Irridite

3. Ends: Closed and Ground

4. Total Coils: 10.000

5. Sugg. Max. Deflection: 0.470 (in)6. Sugg. Max. Load: 2.300 (lbs)

7. All Drawing Dimensions are in Inches [mm]