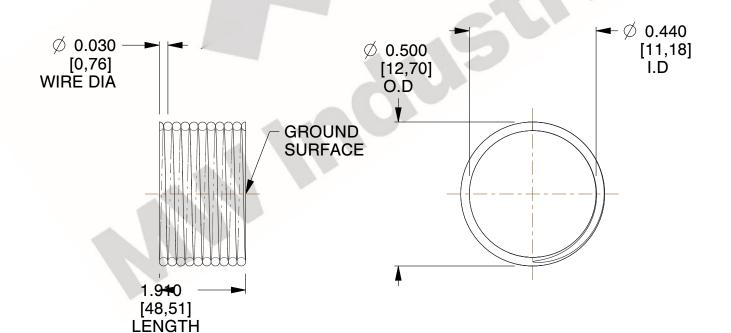

## **NOTES:**

1. Material: Music Wire 2. Finish: Glod Irridite

3. Ends: Closed and Ground

4. Total Coils: 10.000

5. Sugg. Max. Deflection: 0.080 (in) 6. Sugg. Max. Load : 2.300 (lbs)

7. All Drawing Dimensions are in Inches [mm]

3.000

SCALE

11772

COMPONENT

**COMPRESSION SPRINGS** 

UNIT

**SPRINGS** 

INCH [mm]