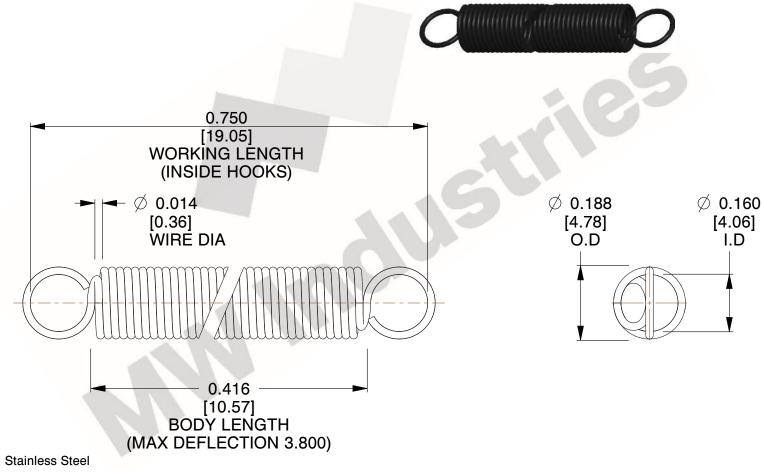

NOTES:

1. Material: Stainless Steel

2. Finish:

3. Sugg Max. Load: 0.550 (lbs) 4. Sugg Max. Deflection: 3.800 (in)

5. All Drawing Dimensions are in Inches [mm]

6. ("The coil count, body length, and end position is for reference only")