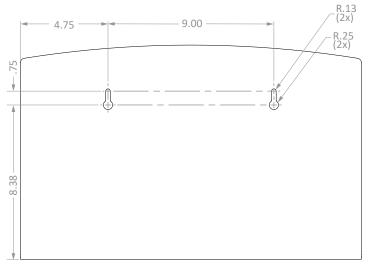

### **Product Specifications** (overall external dimensions):

- 18.50"W x 11.63"H x 4.50"D (47.0 cm x 29.5 cm x 11.4 cm)
- 2.1 lbs (0.9 kg) approximated

#### **Mounting Specifications:**

Organize - Contain - Comply