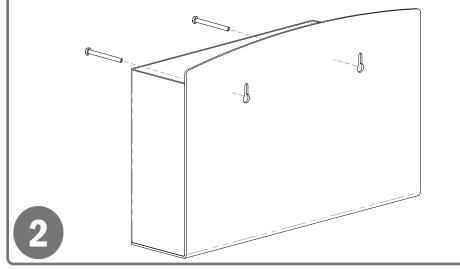

## Installation

Always mount dispensers securely prior to loading with product.

- Mount securely to a wall with screws approved and supplied by building maintenance.
- Can also be placed on a desk or counter, or mounted to a BOWMAN floor stand.