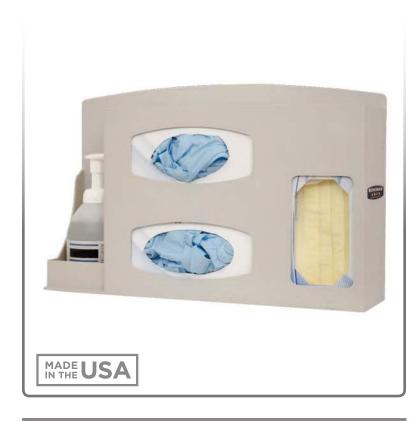

## **Product Description:**

- Infection Prevention Station
- Holds two boxes of gloves, one box of face masks, and one hand sanitizer bottle
- Keyholes for wall mounting, can sit on counter, or mount to a floor stand
- · Quartz Beige ABS Plastic

#### Dispenses:

- Left: Bottles no larger than 10.00"H x 3.82" diameter (25.4 cm x 9.7 cm diameter)
- Middle: Box(es) no larger than 10.00"W x 5.00"H x 4.25"D (25.4 cm x 12.7 cm x 10.8 cm)
- Right: Box(es) no larger than 4.01"W x 10.00"H x 4.25"D (10.2 cm x 25.4 cm x 10.8 cm)