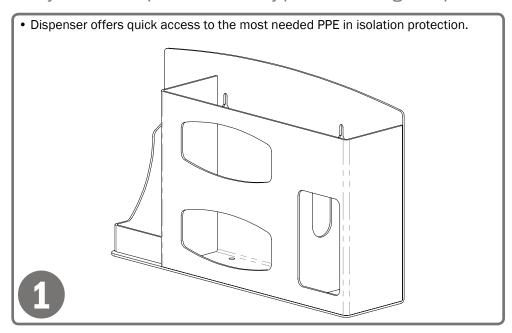

## **Product Description:**

- Infection Prevention Station
- Holds two boxes of gloves, one box of face masks, and one hand sanitizer bottle
- Keyholes for wall mounting, can sit on counter, or mount to a floor stand
- · Quartz Beige ABS Plastic

#### **Primary Area for Product Usage:**

· Anywhere personal protective equipment is needed