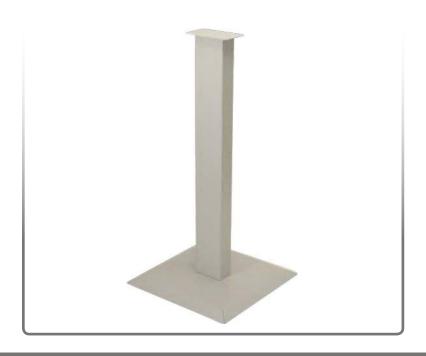

## Related Products (each sold separately):

- KS010-0412: Floor Stand All Steel (shown below)
- KS201-0029: Floor Stand

## Installation

Always mount dispensers securely prior to loading with product.

- Mount securely to a wall with screws approved and supplied by building maintenance.
- Can also be placed on a desk or counter, or mounted to a BOWMAN floor stand.