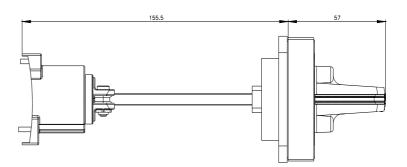

## **SIEMENS**

Data sheet 3RV2926-1C

door-coupling rotary operating mechanism EMERGENCY OFF, size S00...S3 130 mm shaft

| product brand name                                | SIRIUS                                                 |
|---------------------------------------------------|--------------------------------------------------------|
| product designation                               | door-coupling rotary operating mechanism               |
| design of the product                             | EMERGENCY OFF door-coupling rotary operating mechanism |
| suitability for use                               | Circuit breaker S00, S0, S2, S3                        |
| General technical data                            |                                                        |
| size of the circuit-breaker                       | S00, S0, S2, S3                                        |
| product feature can be locked into OFF position   | Yes                                                    |
| certificate of suitability                        | CE / UL / CSA                                          |
| control version of the switch operating mechanism | short shaft                                            |
| Actuator                                          |                                                        |
| product feature interlock                         | Yes                                                    |
| color of the actuating element                    | red / yellow                                           |
| Installation/ mounting/ dimensions                |                                                        |
| mounting position                                 | any                                                    |
| fastening method                                  | screw fixing                                           |
| Approvals Certificates                            |                                                        |
| General Product Approval                          | Declaration of Con-<br>formity Test Certificates       |