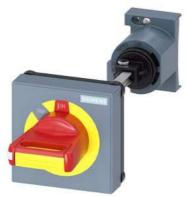

## **SIEMENS**

Data sheet 3RV2926-1C

door-coupling rotary operating mechanism EMERGENCY OFF, size S00...S3 130 mm shaft

| product brand name                                | SIRIUS                                                 |
|---------------------------------------------------|--------------------------------------------------------|
| product designation                               | door-coupling rotary operating mechanism               |
| design of the product                             | EMERGENCY OFF door-coupling rotary operating mechanism |
| suitability for use                               | Circuit breaker S00, S0, S2, S3                        |
| General technical data                            |                                                        |
| size of the circuit-breaker                       | S00, S0, S2, S3                                        |
| product feature can be locked into OFF position   | Yes                                                    |
| certificate of suitability                        | CE / UL / CSA                                          |
| control version of the switch operating mechanism | short shaft                                            |
| Actuator                                          |                                                        |
| product feature interlock                         | Yes                                                    |
| color of the actuating element                    | red / yellow                                           |
| Installation/ mounting/ dimensions                |                                                        |
| mounting position                                 | any                                                    |
| fastening method                                  | screw fixing                                           |
| Approvals Certificates                            |                                                        |
| General Product Approval                          | Declaration of Con-<br>formity Test Certificates       |