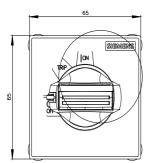

## **SIEMENS**

Data sheet 3RV2926-1C

door-coupling rotary operating mechanism EMERGENCY OFF, size S00...S3 130 mm shaft

| product brand name                                | SIRIUS                                                 |
|---------------------------------------------------|--------------------------------------------------------|
| product designation                               | door-coupling rotary operating mechanism               |
| design of the product                             | EMERGENCY OFF door-coupling rotary operating mechanism |
| suitability for use                               | Circuit breaker S00, S0, S2, S3                        |
| General technical data                            |                                                        |
| size of the circuit-breaker                       | S00, S0, S2, S3                                        |
| product feature can be locked into OFF position   | Yes                                                    |
| certificate of suitability                        | CE / UL / CSA                                          |
| control version of the switch operating mechanism | short shaft                                            |
| Actuator                                          |                                                        |
| product feature interlock                         | Yes                                                    |
| color of the actuating element                    | red / yellow                                           |
| Installation/ mounting/ dimensions                |                                                        |
| mounting position                                 | any                                                    |
| fastening method                                  | screw fixing                                           |
| Approvals Certificates                            |                                                        |
| General Product Approval                          | Declaration of Con-<br>formity Test Certificates       |