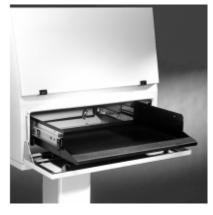

## Terminal Keyboard Shelf S2CKS Series

• Designed specifically for use in Data Terminal.

- Sloped wrist rest provides comfort for operator.
- Locks in place when extended.
- 20" width accommodates standard width keyboards.
- Finished in textured black.
- Slides included.
- Slide-out mouse pad (left or right) included.

| Part No. | Height | Width | Depth |
|----------|--------|-------|-------|
| 2CWDSR   | 3.88   | 20    | 15.63 |

Tags: Series 2000, keyboard, shelf, sliding, desk, modular, Data subject to change without notice console, mouse